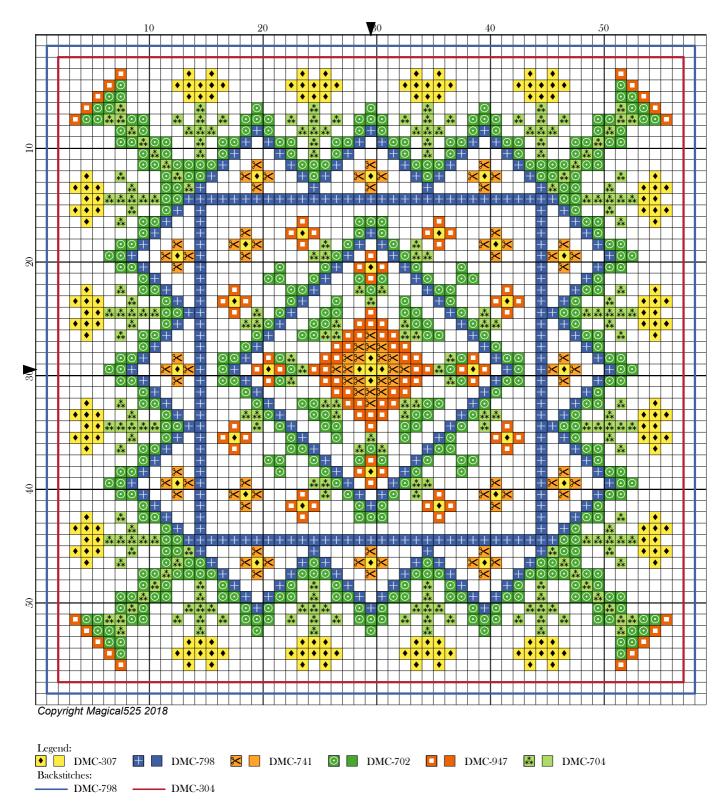

## Spring 2018 Mystery Part 14

| Author:<br>Copyright:<br>Website:<br>Grid Size:<br>Design Area:                                                                                                                                                                                                                                                                                                                 | Magical525<br>Copyright Magical525 2018<br>http://magicalquilts.blogspot.com<br>59W x 59H<br>3.17" x 3.17" (57 x 57 stitches)                                                                                                            |                                                                                                                                                                                                                                                                      |               |                            |
|---------------------------------------------------------------------------------------------------------------------------------------------------------------------------------------------------------------------------------------------------------------------------------------------------------------------------------------------------------------------------------|------------------------------------------------------------------------------------------------------------------------------------------------------------------------------------------------------------------------------------------|----------------------------------------------------------------------------------------------------------------------------------------------------------------------------------------------------------------------------------------------------------------------|---------------|----------------------------|
| Legend:         ●       [2]       DMC         ●       [2]       DMC | <ul> <li>307 lemon   Colour E</li> <li>798 delft blue - dk   Colour F</li> <li>741 tangerine - md   Colour C</li> <li>702 kelly green   Colour A</li> <li>947 burnt orange   Colour D</li> <li>704 chartreuse - br   Colour B</li> </ul> | <ul> <li>(193 stitches, 0.1 skeins)</li> <li>(292 stitches, 0.1 skeins)</li> <li>(84 stitches, 0.1 skeins)</li> <li>(416 stitches, 0.1 skeins)</li> <li>(104 stitches, 0.1 skeins)</li> <li>(228 stitches, 0.1 skeins)</li> <li>12.67 inches, 0.1 skeins)</li> </ul> | <br>T stitch! | (12.22 inches, 0.1 skeins) |

Welcome to the fourteenth part of the Spring Magical Mystery!

Even more green has been added in the middle!

First: The red line marks the area you will stitch DO NOT STITCH THE RED LINES

Then: The blue lines are the stitching lines for making a biscornu. If you are NOT stitching a biscornu you can also ignore these lines!