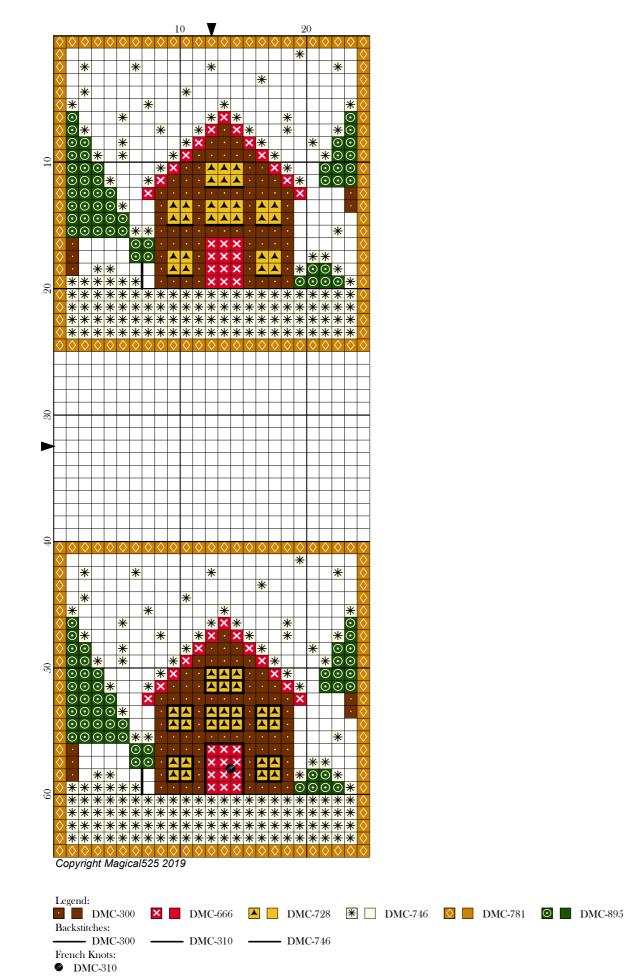

## $25 \ge 25$ for 2019 - December

| Author:Magical525Copyright:Copyright Magical525 2019Website:http://magicalquilts.blogspot.comFabric:14ct Aida / 28ct evenweaveGrid Size:25W x 65HDesign Area:1.79" x 4.64" (25 x 65 stitches)                                                                   |                                                                                                                                                                                              |
|-----------------------------------------------------------------------------------------------------------------------------------------------------------------------------------------------------------------------------------------------------------------|----------------------------------------------------------------------------------------------------------------------------------------------------------------------------------------------|
| Legend:    □  [2]  DMC  300  mahogany - vy dk  (156 stitches, 0.1 skeins)    □  [2]  DMC  310  black  (1 stitches, 0.1 skeins)    □  [2]  DMC  666  christmas red - br  (50 stitches, 0.1 skeins)    □  [2]  DMC  728  golden yellow  (56 stitches, 0.1 skeins) | ★  [2]  DMC  746  off white  (290 stitches, 0.1 skeins)    ♦  [2]  DMC  781  topaz - vy dk  (192 stitches, 0.1 skeins)    ●  [2]  DMC  895  hunter green - vy dk  (104 stitches, 0.1 skeins) |
| Backstitch Lines:                                                                                                                                                                                                                                               | <b>— DMC-7</b> 46 off white (2.00 inches, 0.1 skeins)                                                                                                                                        |

Welcome to the December 25 x 25 for 2019! Each month you get a new pattern that is 25 x 25 stitches.

As you can see there are two versions of the pattern included: One with window panes and the door outline stitched, and one without, so you get to choose which you prefer. Both have the tree trunk and the snow filled windowsills stitched with white.

There is one line of backstitch that is required: the trunk of the small tree. I suggest you do that as a single straight stitch with two strands of DMC 300.

The other backstitch lines can also be done as a straight stitch but they are optional, as is the french knot that I made as the doorhandle.