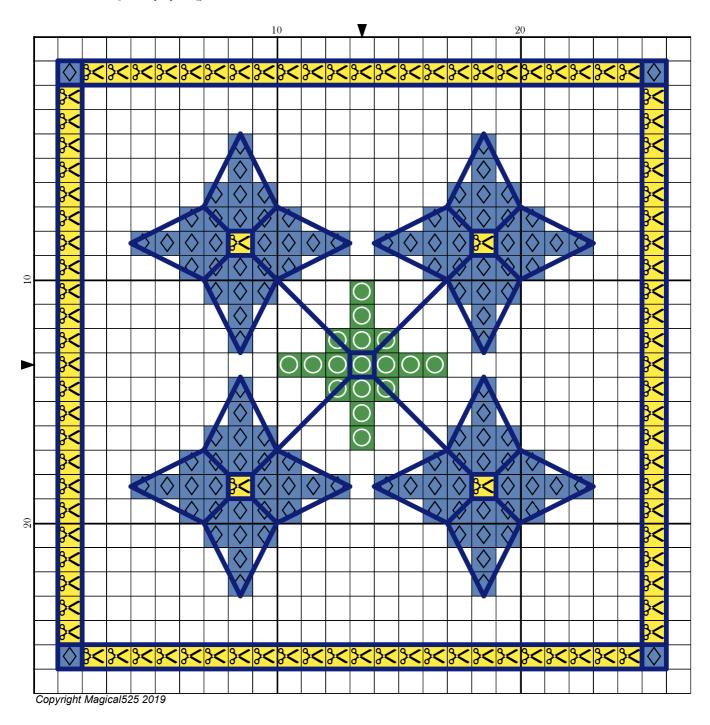

## $25 \times 25$ for 2019 - January

Author: Magical 525

Copyright: Copyright Magical 525 2019
Website: http://magicalquilts.blogspot.com

Grid Size: 27W x 27H

**Design Area:** 1.39" x 1.39" (25 x 25 stitches)

Legend:

[2] DMC 799 delft blue - md (116 stitches, 0.1 skeins) [2] DMC 367 pistachio green - dk (17 stitches, 0.1 skeins)

[2] DMC 307 lemon

(96 stitches, 0.1 skeins)

**Backstitch Lines:** 

DMC-796 royal blue - dk (20.38 inches, 0.1 skeins)

Welcome to the January 25 x 25 in 2019! Each month you get a new pattern that is 25 x 25 stitches.

The stitches that outline the flowers are straight stitches all other lines are backstitch.

Please do leave a message on my blog, <a href="http://magicalquilts.blogspot.com/">http://magicalquilts.blogspot.com/</a>, mention @Magical525 on twitter or in the SAL Facebook group (linked in the top link) if you make this as I'd love to see the results! I use #25x25SAL as the tag on most social media.