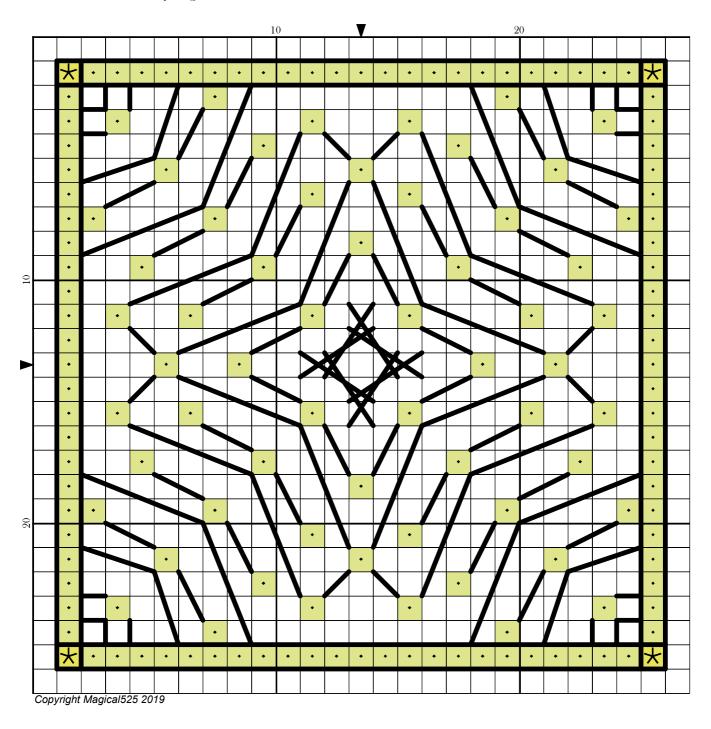

## 25 x 25 for 2019 - March

Author: Magical 525

Copyright: Copyright Magical525 2019
Website: http://magicalquilts.blogspot.com
Fabric: 14ct Aida / 28ct evenweave

Grid Size: 27W x 27H

**Design Area:** 1.79" x 1.79" (25 x 25 stitches)

Legend:

[2] DMC 011 tender green - lt (152 stitches, 0.1 skeins)

**Backstitch Lines:** 

DMC-012 tender green (34.45 inches, 0.1 skeins)

Welcome to the March 25 x 25 for 2019! Each month you get a new pattern that is 25 x 25 stitches.

All stitches that cross more than one sitch corner to corner are straight stitches, all others are backstitch.

Please do leave a message on my blog, <a href="http://magicalquilts.blogspot.com/">http://magicalquilts.blogspot.com/</a>, mention @Magical525 on twitter or in the SAL Facebook group (linked in the top link) if you make this as I'd love to see the results! I use #25x25SAL as the tag on most social media.