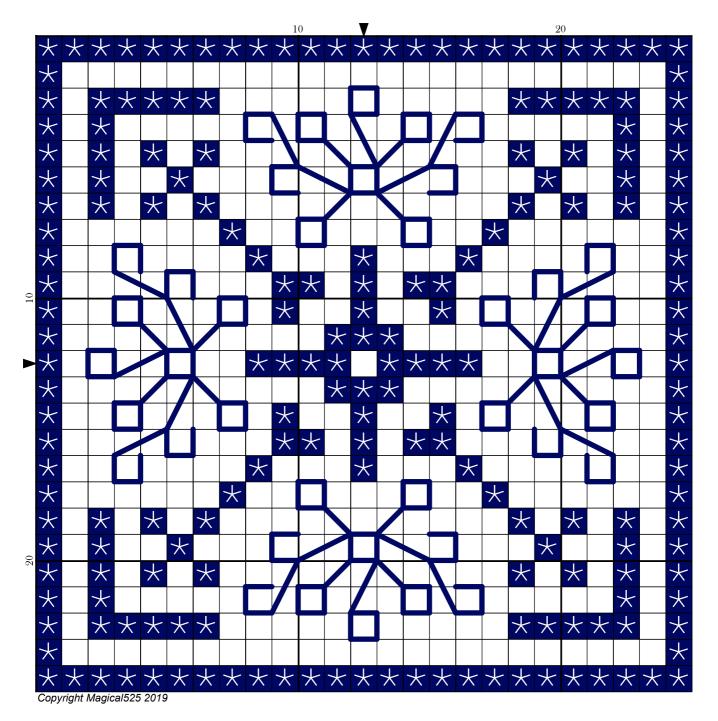

## $25 \ge 25$ for 2019 - October

| Author:      | Magical525                        |
|--------------|-----------------------------------|
| Copyright:   | Copyright Magical525 2019         |
| Website:     | http://MagicalQuilts.blogspot.com |
| Grid Size:   | 25W x 25H                         |
| Design Area: | 1.79" x 1.79" (25 x 25 stitches)  |

Legend: 2 DMC 820 royal blue - vy dk (192 stitches, 0.1 skeins)

Backstitch Lines: DMC-820 royal blue - vy dk (15.10 inches, 0.1 skeins)

Welcome to the October 25 x 25 in 2019! Each month you get a new pattern that is 25 x 25 stitches.

This month uses cross stitch, straight stitch, and backstitch. All stitches that cross more than one stitch corner to corner are straight stitches, all others are backstitch.

Please do leave a message on my blog, <u>http://magicalquilts.blogspot.com/</u>, mention @Magical525 on twitter or in the SAL Facebook group (linked in the top link) if you make this as I'd love to see the results! I use #25x25SAL as the tag on most social media.