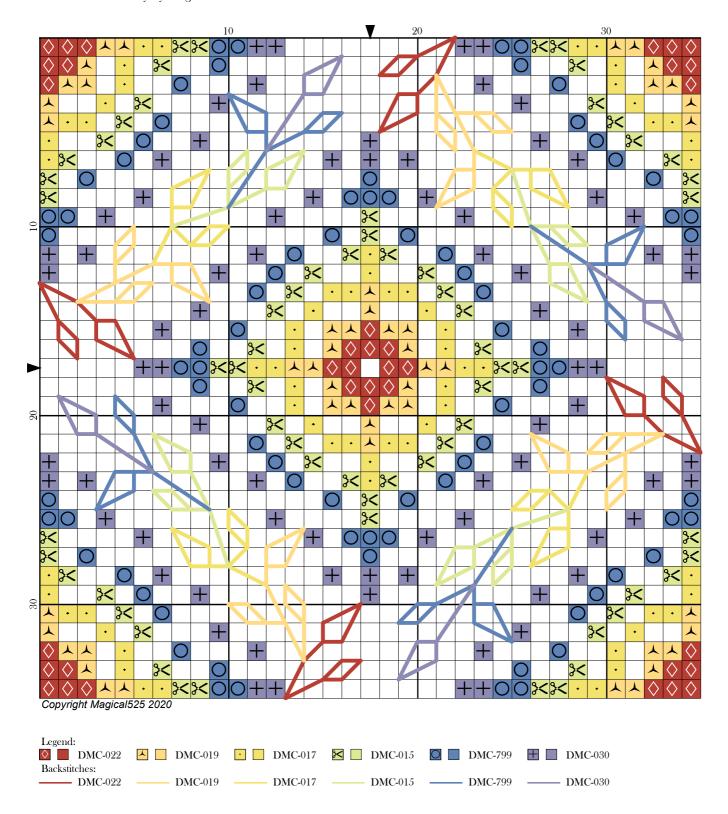

## $35 \times 35$ for 2020 - May

Magical525 Author:

Copyright: Copyright Magical 525 2020 http://MagicalQuilts.blogspot.com Website:

Grid Size: 35W x 35H

2.50" x 2.50" (35 x 35 stitches) Design Area:

DMC-017 yellow plum

## Legend:

| [2]       DMC       022       alizarin         [2]       DMC       019       autumn gold - md lt         [2]       DMC       017       yellow plum | (36 stitches, 0.1 skeins)<br>(48 stitches, 0.1 skeins)<br>(64 stitches, 0.1 skeins) | [2] DMC 01.5 apple green [2] DMC 799 delft blue - md [2] DMC 030 blueberry - md lt | (64 stitches, 0.1 skeins)<br>(80 stitches, 0.1 skeins)<br>(80 stitches, 0.1 skeins) |
|----------------------------------------------------------------------------------------------------------------------------------------------------|-------------------------------------------------------------------------------------|------------------------------------------------------------------------------------|-------------------------------------------------------------------------------------|
| Backstitch Lines:                                                                                                                                  |                                                                                     |                                                                                    |                                                                                     |
| — DMC-022 alizarin                                                                                                                                 | (4.91 inches, 0.1 skeins)                                                           | ———— DMC-015 apple green                                                           | (5.06 inches, 0.1 skeins)                                                           |
| DMC-019 autumn gold - md lt                                                                                                                        | (7.03 inches, 0.1 skeins)                                                           | — DMC-799 delft blue - md                                                          | (5.18 inches, 0.1 skeins)                                                           |

(2.88 inches, 0.1 skeins)

Welcome to the May edition of the 35 x 35 for 2020!

## Notes:

• All stitches that cross more than one square diagonally are straight stitches all others are backstitch.

(4.56 inches, 0.1 skeins)

• For the backstitch I have charted it in many colours - if you have a coordinating rainbow thread use that and match the colours you are using to it instead.