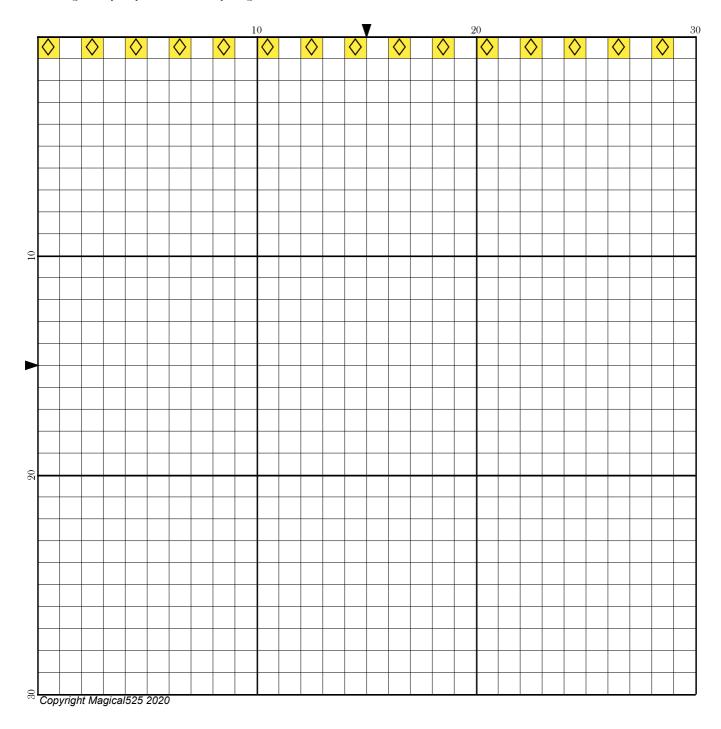

## Mini Magical Mystery SAL - Part 1

Author: Magical 525

Copyright: Copyright Magical 525 2020

Website: http://Magical Quilts.blogspot.com

Grid Size: 30W x 30H

**Design Area:** 2.07" x 0.07" (29 x 1 stitches)

Legend:

[2] DMC 307 lemon (15 stitches, 0.1 skeins)

Welcome to the first part of the Mini Magical Mystery SAL!

This time it's easy to see where the stitches are!

Have fun and see you tomorrow!

Please do leave a message on my blog, <a href="http://MagicalQuilts.blogspot.com/">http://MagicalQuilts.blogspot.com/</a>, mention @Magical525 on twitter or in the SAL Facebook group (linked in the top link) if you make this as I'd love to see the results! I use #MagicalMysterySAL as the tag on most social media.