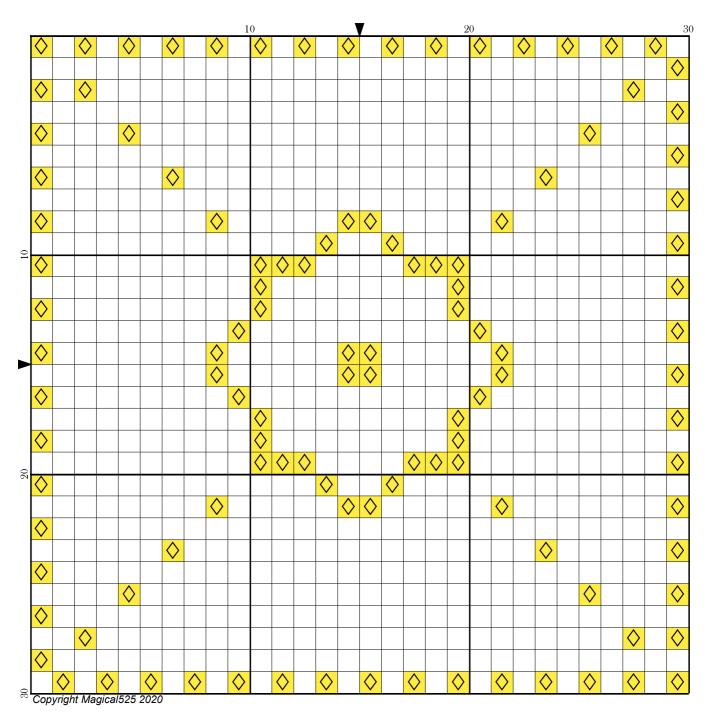

Legend: [2] DMC 307 lemon (114 stitches, 0.1 skeins)

Welcome to the seventh part of the Mini Magical Mystery SAL!

Today you get to join up those corner brackets!

Have fun and see you tomorrow!

Please do leave a message on my blog, <u>http://MagicalQuilts.blogspot.com/</u>, mention @Magical525 on twitter or in the SAL Facebook group (linked in the top link) if you make this as I'd love to see the results! I use #MagicalMysterySAL as the tag on most social media.