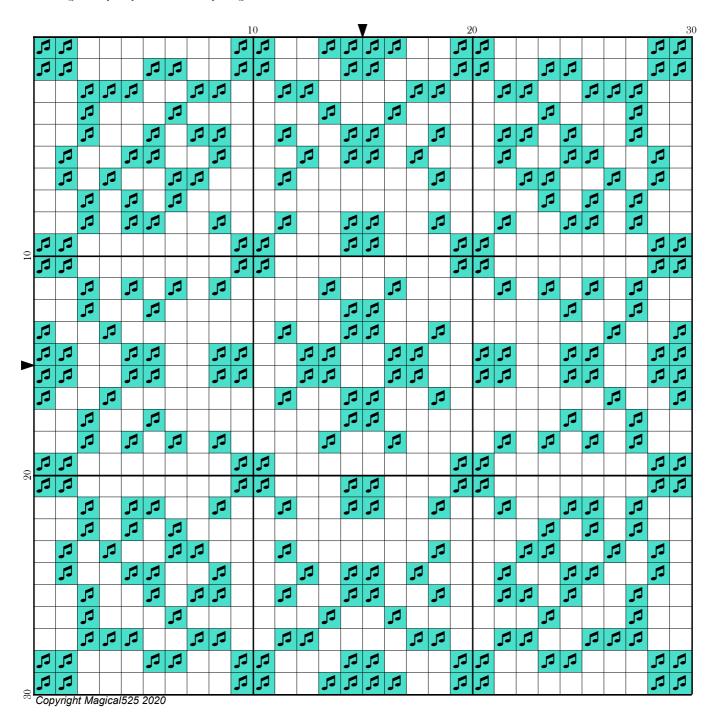

## Mini Magical Mystery 10 - Part 14

Author: Magical 525

Copyright: Copyright Magical 525 2020
Website: http://Magical Quilts.blogspot.com

Grid Size: 30W x 30H

**Design Area:** 2.14" x 2.14" (30 x 30 stitches)

Legend:

[2] DMC 3846 bright turquoise - lt (312 stitches, 0.1 skeins)

Welcome to the fourteenth part of the tenth Mini Magical Mystery SAL!

Today we are adding stitches in the empty spaces by the side squares.