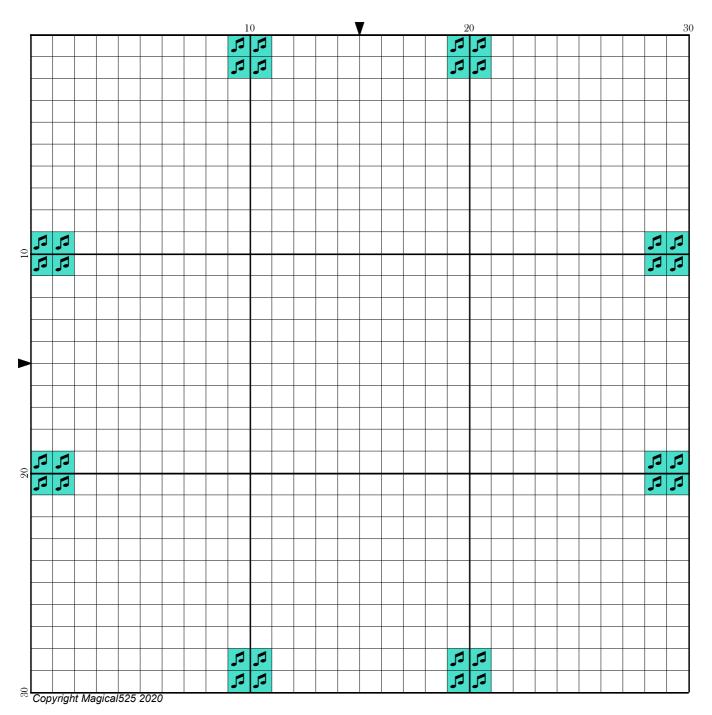

Legend: DMC-3846

## Mini Magical Mystery 10 - Part 1

| Author:      | Magical525                        |
|--------------|-----------------------------------|
| Copyright:   | Copyright Magical525 2020         |
| Website:     | http://MagicalQuilts.blogspot.com |
| Grid Size:   | 30W x 30H                         |
| Design Area: | 2.14" x 2.14" (30 x 30 stitches)  |

Legend: [2] DMC 3846 bright turquoise - lt (32 stitches, 0.1 skeins)

Welcome to the first part of the tenth Mini Magical Mystery SAL!

Today it should be obvious where the stitches of the day are.

Have fun and see you tomorrow!