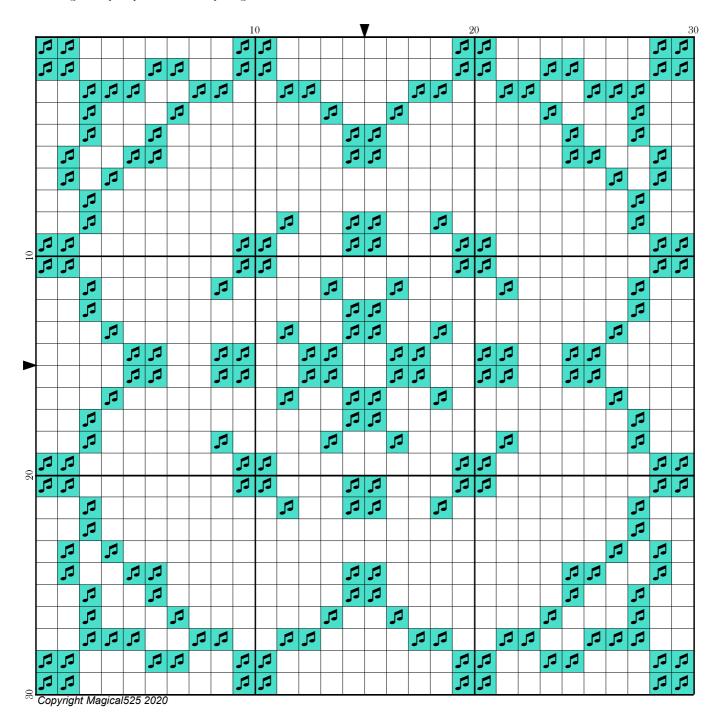

## Mini Magical Mystery 10 - Part 10

Author: Magical 525

Copyright: Copyright Magical 525 2020
Website: http://Magical Quilts.blogspot.com

Grid Size: 30W x 30H

**Design Area:** 2.14" x 2.14" (30 x 30 stitches)

Legend:

[2] DMC 3846 bright turquoise - lt (224 stitches, 0.1 skeins)

Welcome to the tenth part of the tenth Mini Magical Mystery SAL!

Today we are adding more stitches to the corners making a second row of stitches there.