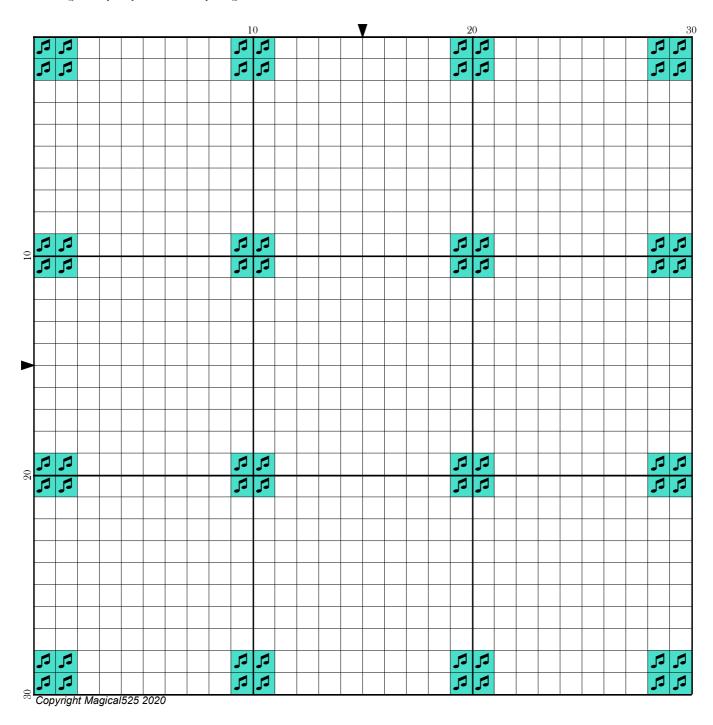

## Mini Magical Mystery 10 - Part 2

Author: Magical 525

Copyright: Copyright Magical 525 2020

Website: http://Magical Quilts.blogspot.com

Grid Size: 30W x 30H

**Design Area:** 2.14" x 2.14" (30 x 30 stitches)

Legend:

[2] DMC 3846 bright turquoise - lt (64 stitches, 0.1 skeins)

Welcome to the second part of the tenth Mini Magical Mystery SAL!

Today we are adding more squares - this time in the centre and the corners.