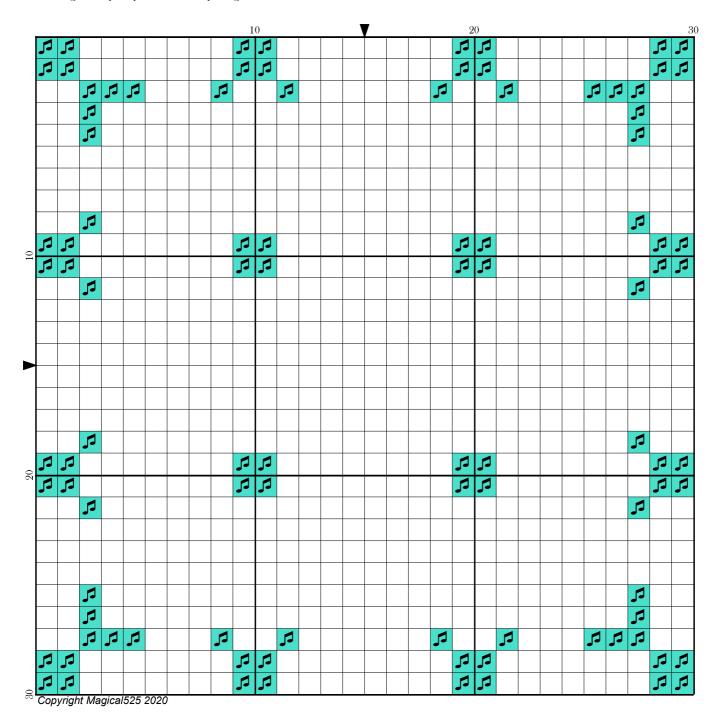

## Mini Magical Mystery 10 - Part 4

Author: Magical 525

Copyright: Copyright Magical 525 2020

Website: http://Magical Quilts.blogspot.com

Grid Size: 30W x 30H

**Design Area:** 2.14" x 2.14" (30 x 30 stitches)

Legend:

[2] DMC 3846 bright turquoise - lt (100 stitches, 0.1 skeins)

Welcome to the fourth part of the tenth Mini Magical Mystery SAL!

Today we are adding some stitches to the squares along the sides.

Have fun and see you tomorrow!