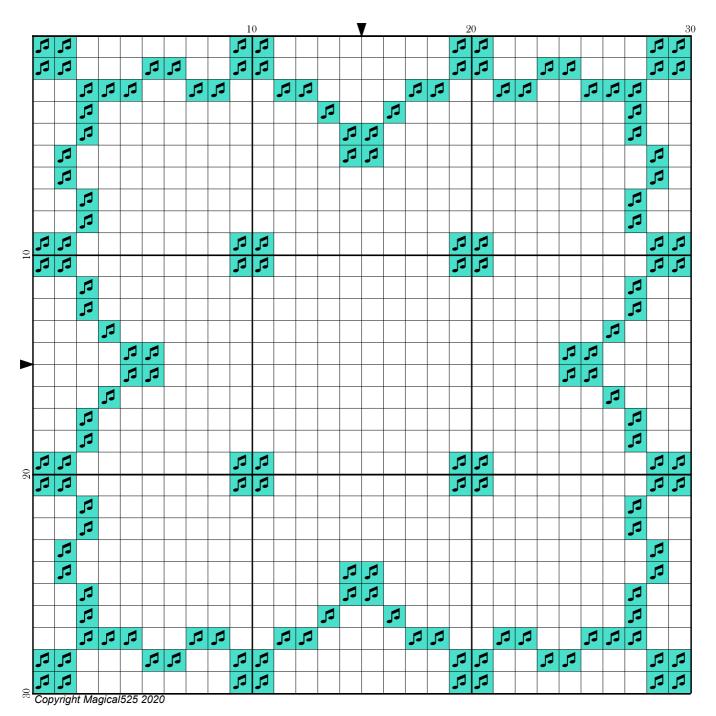

Legend: [2] DMC 3846 bright turquoise - lt (156 stitches, 0.1 skeins)

Welcome to the seventh part of the tenth Mini Magical Mystery SAL!

Today we are adding more stitches along the sides. which will link them up.