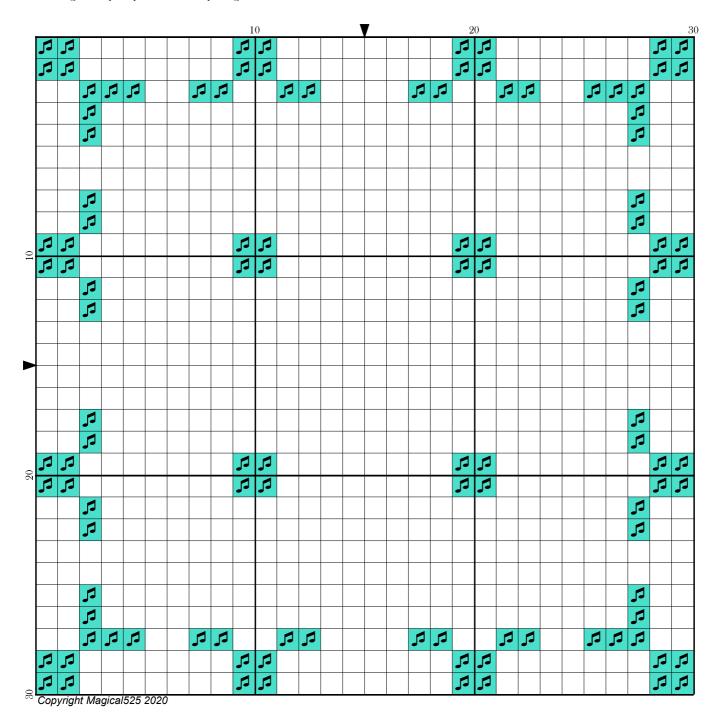

## Mini Magical Mystery 10 - Part 5

Author: Magical 525

Copyright: Copyright Magical 525 2020

Website: http://Magical Quilts.blogspot.com

Grid Size: 30W x 30H

**Design Area:** 2.14" x 2.14" (30 x 30 stitches)

Legend:

[2] DMC 3846 bright turquoise - lt (116 stitches, 0.1 skeins)

Welcome to the fifth part of the tenth Mini Magical Mystery SAL!

Today we are adding more stitches to the squares along the sides.

Have fun and see you tomorrow!