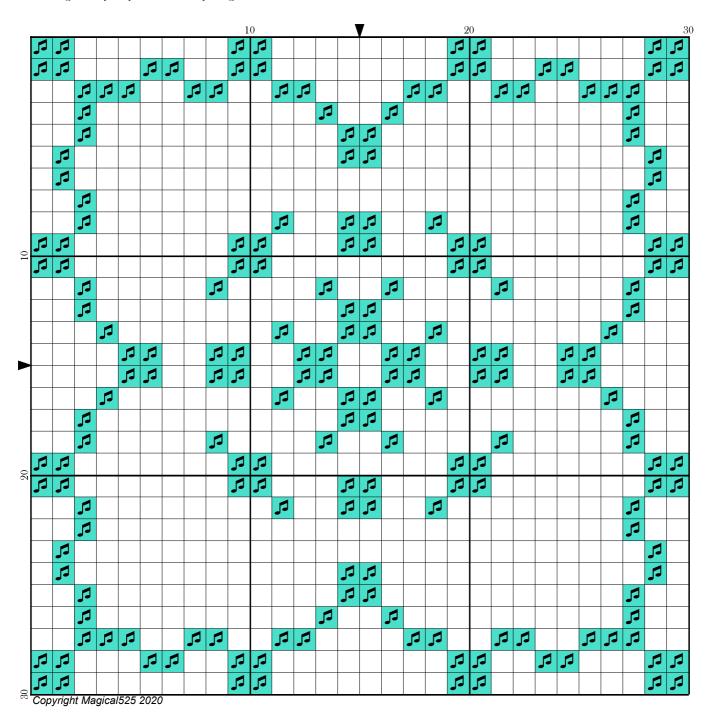

## Mini Magical Mystery 10 - Part 9

Author: Magical 525

Copyright: Copyright Magical 525 2020

Website: http://Magical Quilts.blogspot.com

Grid Size: 30W x 30H

**Design Area:** 2.14" x 2.14" (30 x 30 stitches)

Legend:

[2] DMC 3846 bright turquoise - lt (204 stitches, 0.1 skeins)

Welcome to the ninth part of the tenth Mini Magical Mystery SAL!

Today we are adding more stitches to the centre.

Have fun and see you tomorrow!