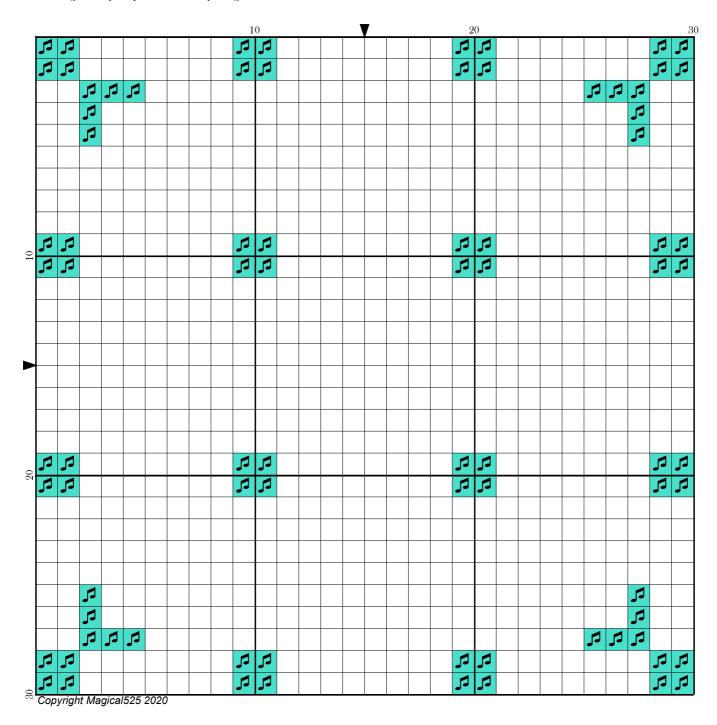

## Mini Magical Mystery 10 - Part 3

Author: Magical 525

Copyright: Copyright Magical 525 2020

Website: http://Magical Quilts.blogspot.com

Grid Size: 30W x 30H

**Design Area:** 2.14" x 2.14" (30 x 30 stitches)

Legend:

[2] DMC 3846 bright turquoise - lt (84 stitches, 0.1 skeins)

Welcome to the third part of the tenth Mini Magical Mystery SAL!

Today we are adding some stitches to the corners.

Have fun and see you tomorrow!