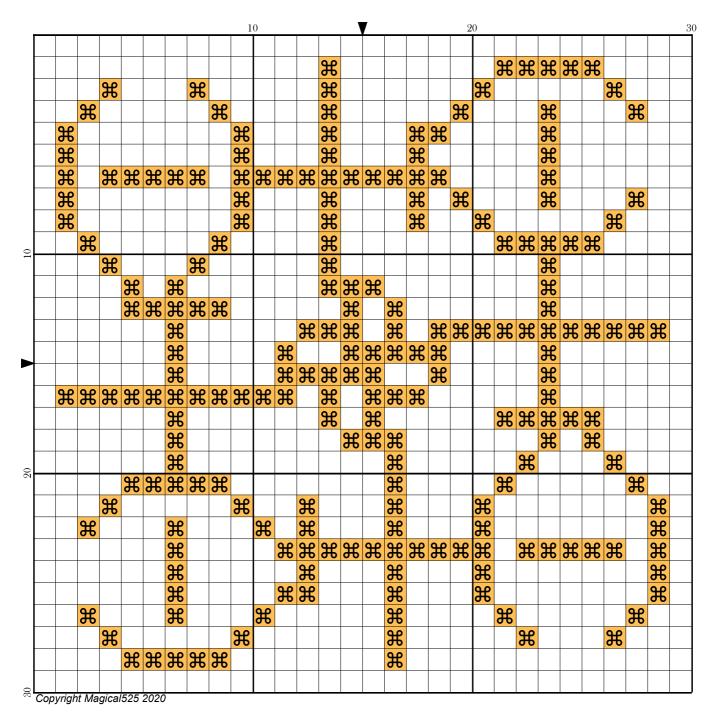

## Mini Magical Mystery 11 - Part 11

| Author:      | Magical525                        |
|--------------|-----------------------------------|
| Copyright:   | Copyright Magical525 2020         |
| Website:     | http://MagicalQuilts.blogspot.com |
| Grid Size:   | 30W x 30H                         |
| Design Area: | 2.00" x 2.00" (28 x 28 stitches)  |

Legend: [2] DMC 742 tangerine - lt (216 stitches, 0.1 skeins)

Welcome to the eleventh part of the eleventh Mini Magical Mystery SAL!

Today we are going to link things together! There are a bunch of single stitches all over the place so look for lines that had gaps before but don't now.