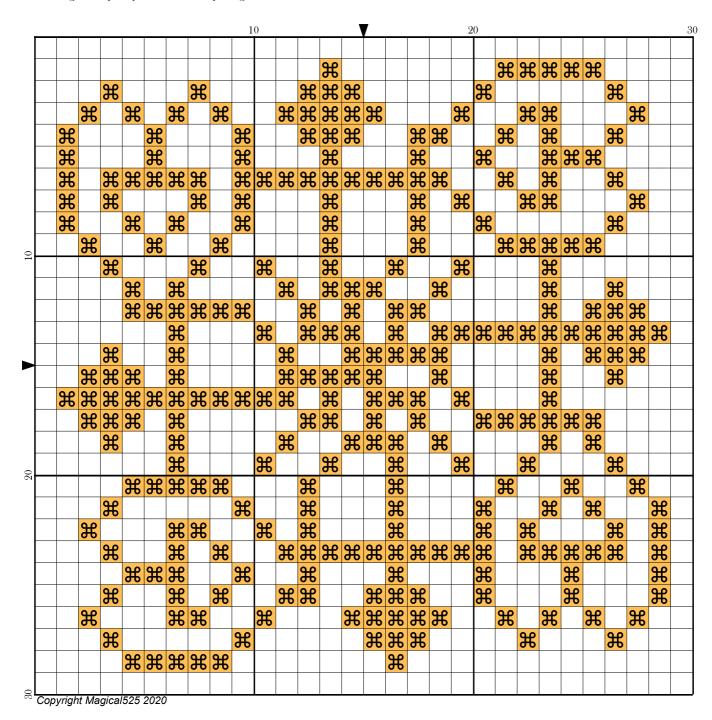

## Mini Magical Mystery 11 - Part 13

Author: Magical 525

Copyright: Copyright Magical 525 2020

Website: http://Magical Quilts.blogspot.com

Grid Size: 30W x 30H

**Design Area:** 2.00" x 2.00" (28 x 28 stitches)

Legend:

[2] DMC 742 tangerine - lt (304 stitches, 0.1 skeins)

Welcome to the thirteenth part of the eleventh Mini Magical Mystery SAL!

Today we are adding stitches to that lone line sticking up between the hearts and a few more to yesterday's part.