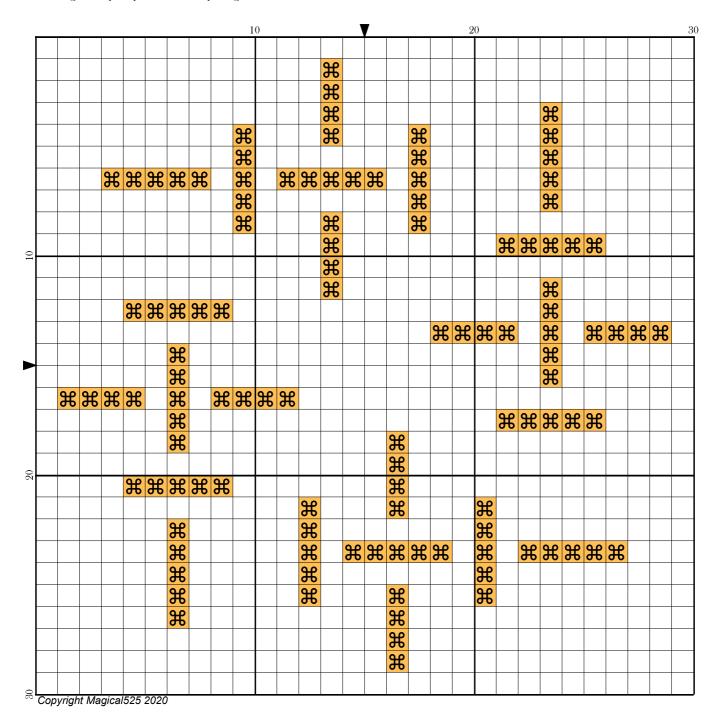

Legend:

**₩** DMC-742

## Mini Magical Mystery 11 - Part 6

Author: Magical 525

Copyright: Copyright Magical 525 2020
Website: http://Magical Quilts.blogspot.com

Grid Size: 30W x 30H

**Design Area:** 2.00" x 2.00" (28 x 28 stitches)

Legend:

[2] DMC 742 tangerine - lt (112 stitches, 0.1 skeins)

Welcome to the sixth part of the eleventh Mini Magical Mystery SAL!

Today we are going to add a line next to the line we added in part five.

Have fun and see you tomorrow!