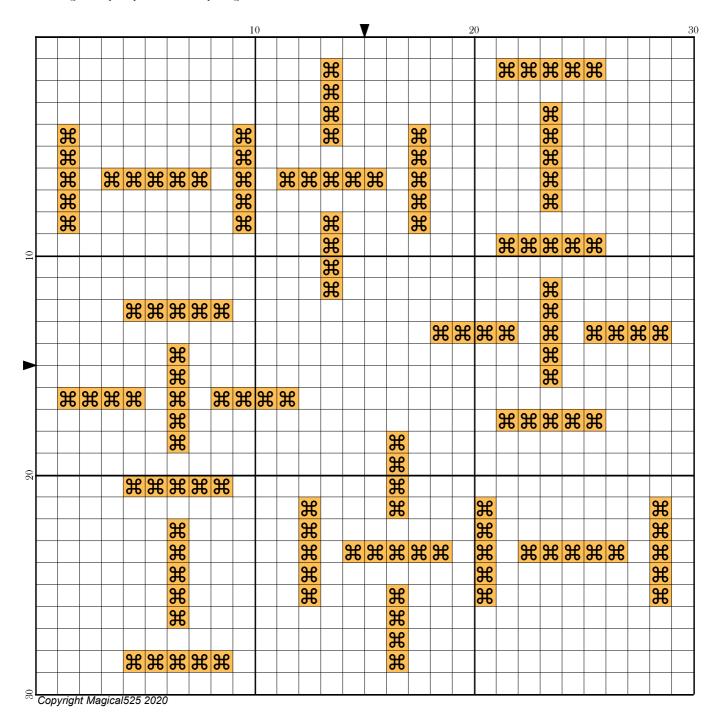

## Mini Magical Mystery 11 - Part 7

Author: Magical 525

Copyright: Copyright Magical 525 2020

Website: http://Magical Quilts.blogspot.com

Grid Size: 30W x 30H

**Design Area:** 2.00" x 2.00" (28 x 28 stitches)

Legend:

[2] DMC 742 tangerine - lt (132 stitches, 0.1 skeins)

Welcome to the seventh part of the eleventh Mini Magical Mystery SAL!

Today we are going to add a line next to the line we added yesterday.

Have fun and see you tomorrow!