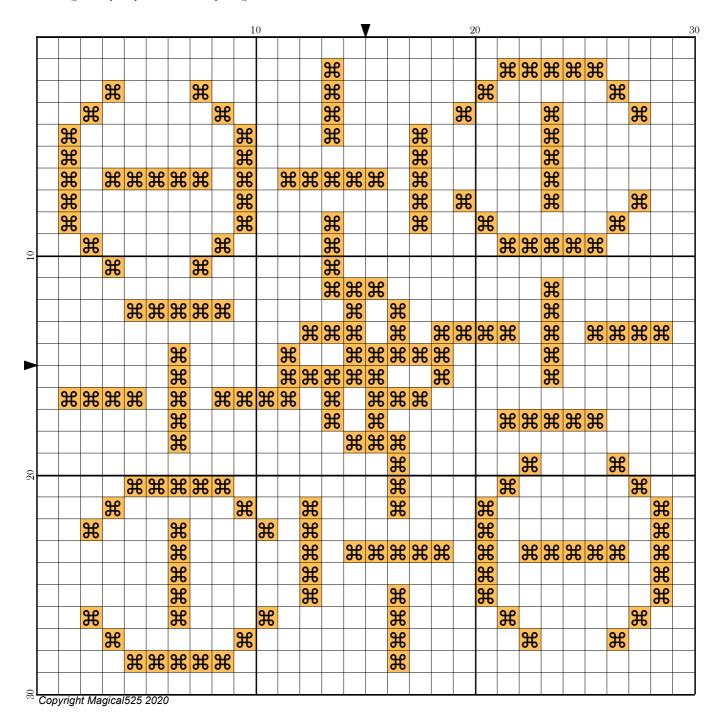

## Mini Magical Mystery 11 - Part 10

Author: Magical 525

Copyright: Copyright Magical 525 2020
Website: http://Magical Quilts.blogspot.com

Grid Size: 30W x 30H

**Design Area:** 2.00" x 2.00" (28 x 28 stitches)

Legend:

[2] DMC 742 tangerine - lt (192 stitches, 0.1 skeins)

Welcome to the tenth part of the eleventh Mini Magical Mystery SAL!

Today we are going to add stitches in the corners.

Have fun and see you tomorrow!