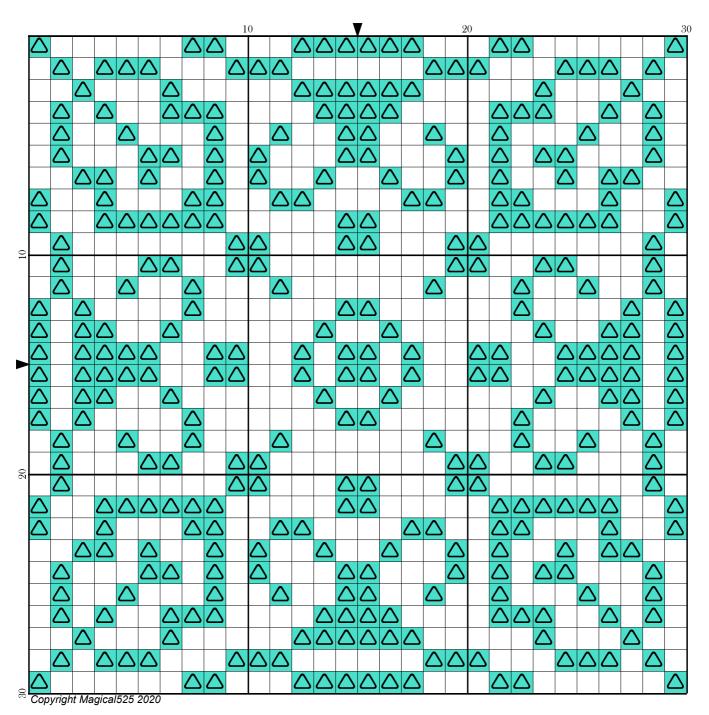

## Mini Magical Mystery 12 - Part 14

| Author:      | Magical525                        |
|--------------|-----------------------------------|
| Copyright:   | Copyright Magical525 2020         |
| Website:     | http://MagicalQuilts.blogspot.com |
| Grid Size:   | 30W x 30H                         |
| Design Area: | 2.14" x 2.14" (30 x 30 stitches)  |

Legend: [2] DMC 3846 bright turquoise - lt (348 stitches, 0.1 skeins)

Welcome to the fourteenth part of the twelfth Mini Magical Mystery SAL!

Today we are linking up the lines of the corner elements.

Have fun and see you tomorrow!