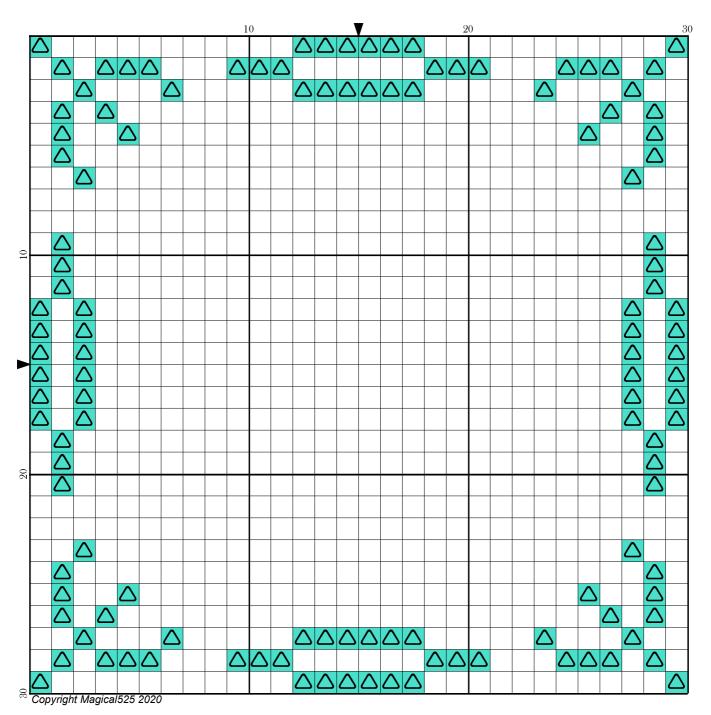

Legend: [2] DMC 3846 bright turquoise - lt (124 stitches, 0.1 skeins)

Welcome to the fifth part of the twelfth Mini Magical Mystery SAL!

Today we are adding even more stitches to the sides.

Have fun and see you tomorrow!