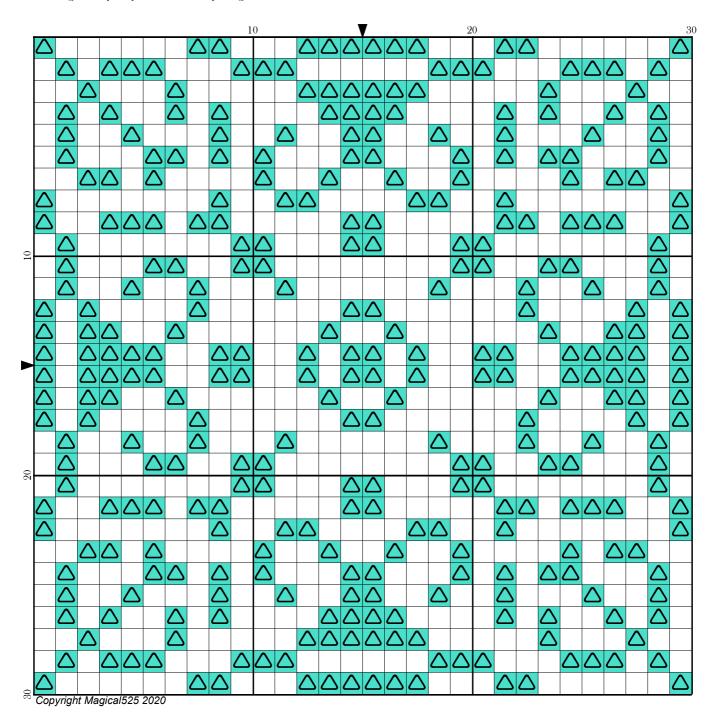

Legend:

△ DMC-3846

## Mini Magical Mystery 12 - Part 13

Author: Magical 525

Copyright: Copyright Magical 525 2020

Website: http://Magical Quilts.blogspot.com

Grid Size: 30W x 30H

**Design Area:** 2.14" x 2.14" (30 x 30 stitches)

Legend:

[2] DMC 3846 bright turquoise - lt (328 stitches, 0.1 skeins)

Welcome to the thirteenth part of the twelfth Mini Magical Mystery SAL!

Today we are adding more stitches in the centre - a square and a dash.