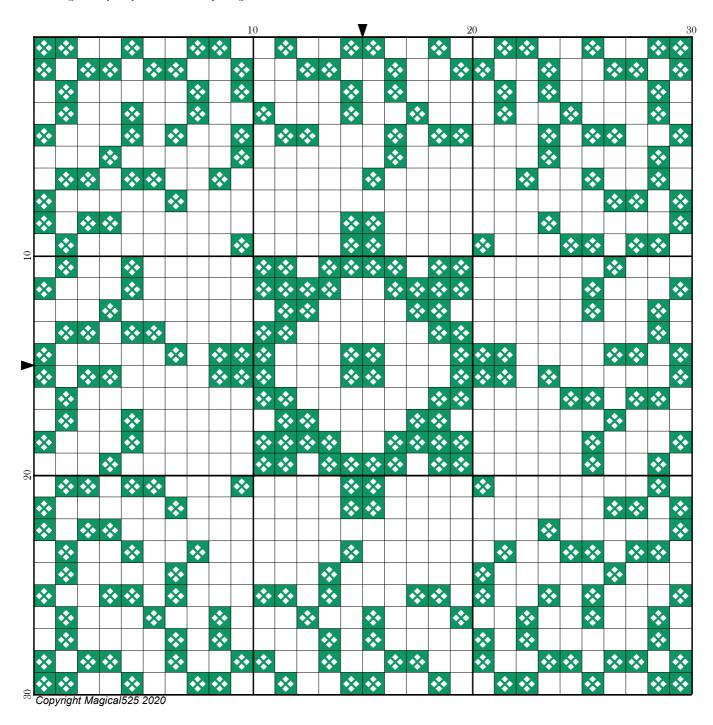

## Mini Magical Mystery 13 - Part 11

Author: Magical 525

Copyright: Copyright Magical 525 2020

Website: http://Magical Quilts.blogspot.com

Grid Size: 30W x 30H

**Design Area:** 2.14" x 2.14" (30 x 30 stitches)

Legend:

[2] DMC 3850 bright green - dk (292 stitches, 0.1 skeins)

Welcome to the eleventh part of the thirteenth Mini Magical Mystery SAL!

Today we are adding more stitches to the outside edge of the centre.