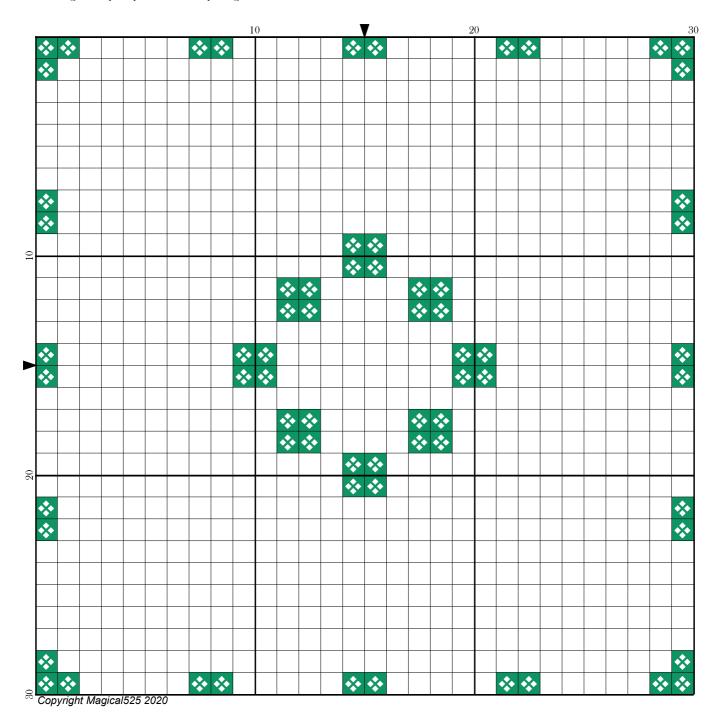

## Mini Magical Mystery 13 - Part 3

Author: Magical 525

Copyright: Copyright Magical 525 2020

Website: http://Magical Quilts.blogspot.com

Grid Size: 30W x 30H

**Design Area:** 2.14" x 2.14" (30 x 30 stitches)

Legend:

[2] DMC 3850 bright green - dk (68 stitches, 0.1 skeins)

Welcome to the third part of the thirteenth Mini Magical Mystery SAL!

Today we are adding more squares in the centre.

Have fun and see you tomorrow!