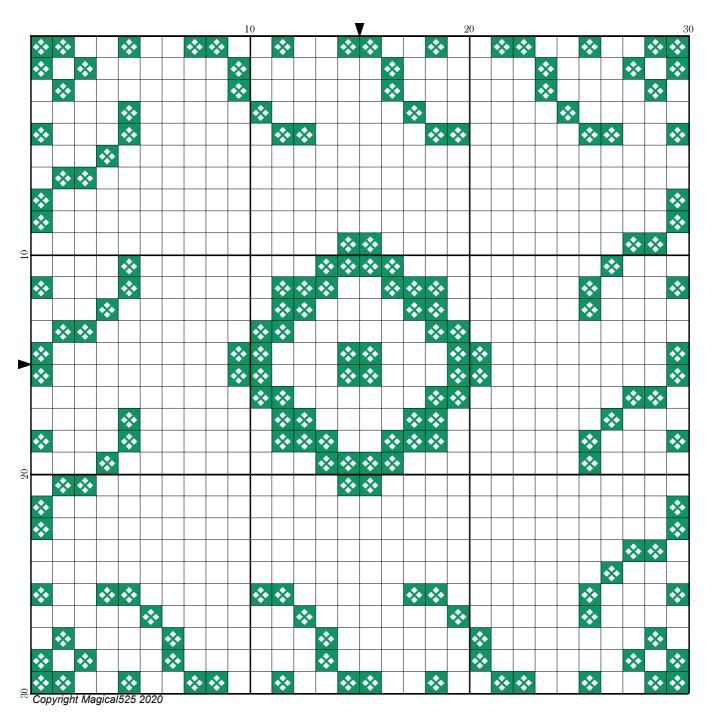

## Mini Magical Mystery 13 - Part 7

| Author:      | Magical525                        |
|--------------|-----------------------------------|
| Copyright:   | Copyright Magical525 2020         |
| Website:     | http://MagicalQuilts.blogspot.com |
| Grid Size:   | 30W x 30H                         |
| Design Area: | 2.14" x 2.14" (30 x 30 stitches)  |

Legend: [2] DMC 3850 bright green - dk (172 stitches, 0.1 skeins)

Welcome to the seventh part of the thirteenth Mini Magical Mystery SAL!

Today we are adding more stitches to yesterday's part.

Have fun and see you tomorrow!