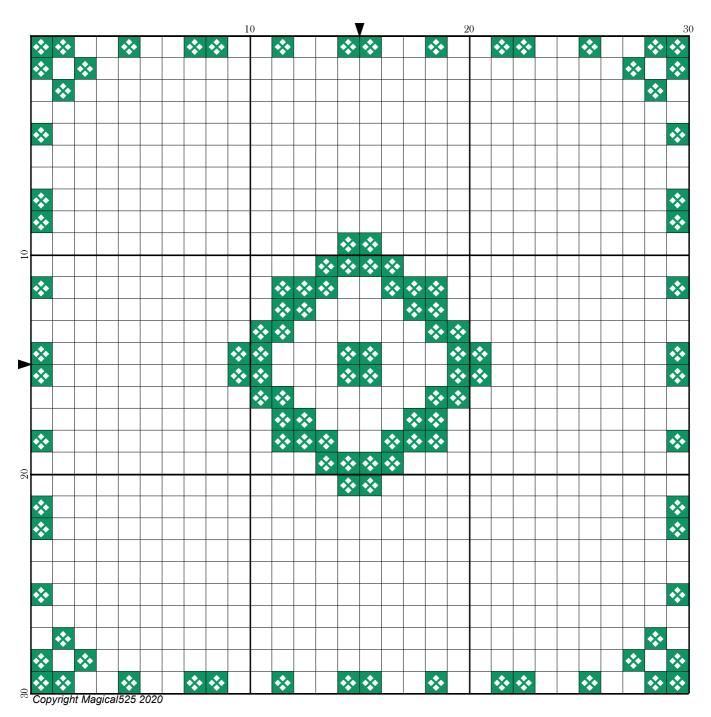

Legend: [2] DMC 3850 bright green - dk (112 stitches, 0.1 skeins)

Welcome to the fifth part of the thirteenth Mini Magical Mystery SAL!

Today we are adding additional stitches to the sides between the part one and two stitches and in the corners.