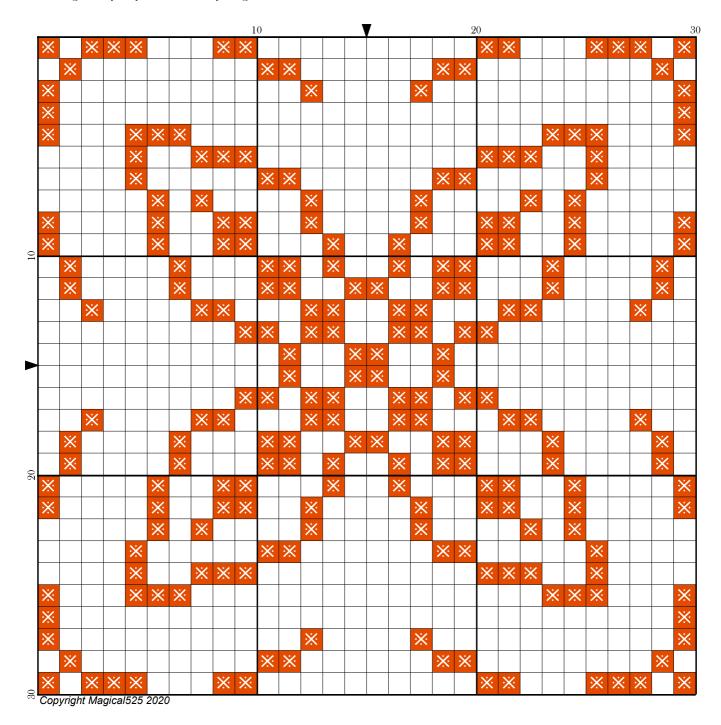

## Mini Magical Mystery 14 - Part 11

Author: Magical 525

Copyright: Copyright Magical 525 2020
Website: http://Magical Quilts.blogspot.com

Grid Size: 30W x 30H

**Design Area:** 2.14" x 2.14" (30 x 30 stitches)

Legend:

[2] DMC 946 burnt orange - md (228 stitches, 0.1 skeins)

Welcome to the eleventh part of the fourteenth Mini Magical Mystery SAL!

Today we are adding stitches in the corners.

Have fun and see you tomorrow!