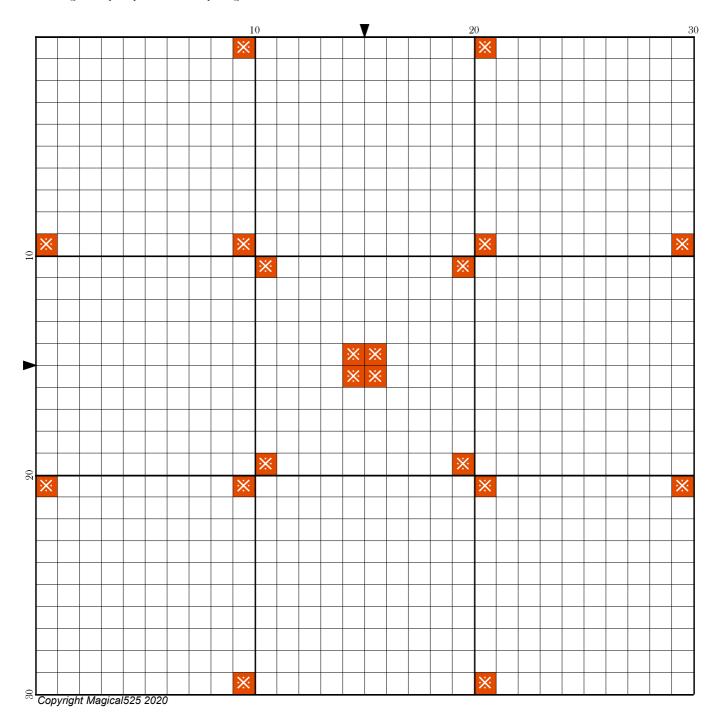

## Mini Magical Mystery 14 - Part 1

Author: Magical 525

Copyright: Copyright Magical 525 2020
Website: http://Magical Quilts.blogspot.com

Grid Size: 30W x 30H

**Design Area:** 2.14" x 2.14" (30 x 30 stitches)

Legend:

[2] DMC 946 burnt orange - md (20 stitches, 0.1 skeins)

Welcome to the first part of the fourteenth Mini Magical Mystery SAL!

Today it should be obvious where the stitches of the day are.

Have fun and see you tomorrow!