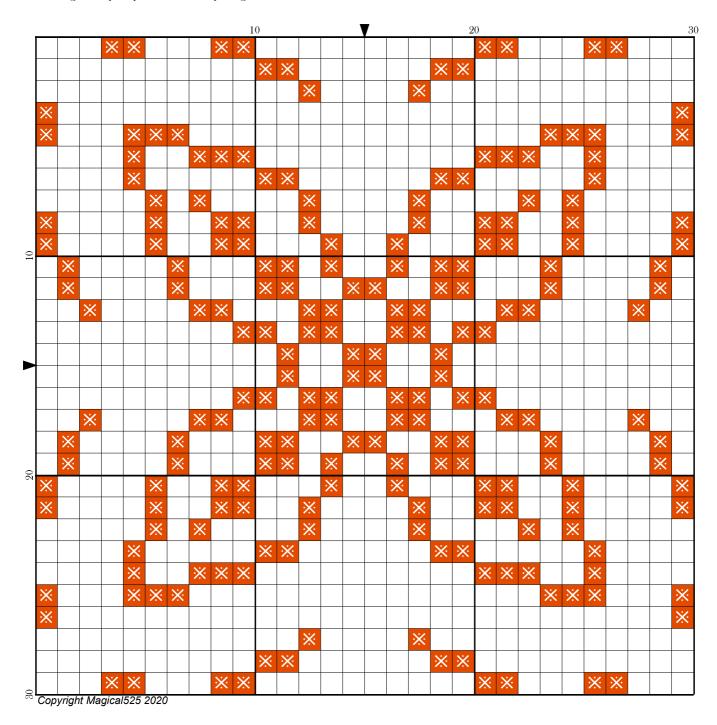

## Mini Magical Mystery 14 - Part 10

Author: Magical 525

Copyright: Copyright Magical 525 2020

Website: http://Magical Quilts.blogspot.com

Grid Size: 30W x 30H

**Design Area:** 2.14" x 2.14" (30 x 30 stitches)

Legend:

[2] DMC 946 burnt orange - md (212 stitches, 0.1 skeins)

Welcome to the tenth part of the fourteenth Mini Magical Mystery SAL!

Today we are more stitches to the central side stitches.

Have fun and see you tomorrow!