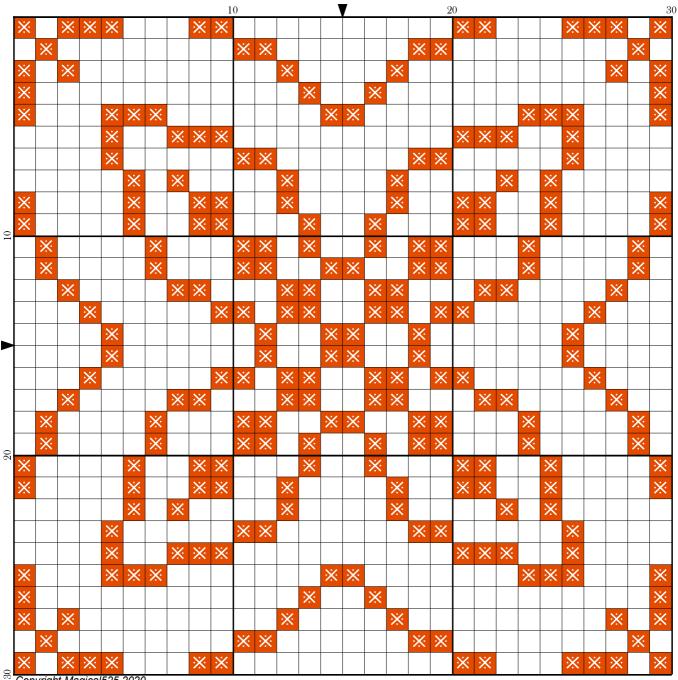

## Mini Magical Mystery 14 - Part 12

| Author:      | Magical525                        |
|--------------|-----------------------------------|
| Copyright:   | Copyright Magical525 2020         |
| Website:     | http://MagicalQuilts.blogspot.com |
| Grid Size:   | 30W x 30H                         |
| Design Area: | 2.14" x 2.14" (30 x 30 stitches)  |

Legend: [2] DMC 946 burnt orange - md (248 stitches, 0.1 skeins)

Welcome to the twelfth part of the fourteenth Mini Magical Mystery SAL!

Today we are adding one more stitch in the corners and a few linking up the sides.