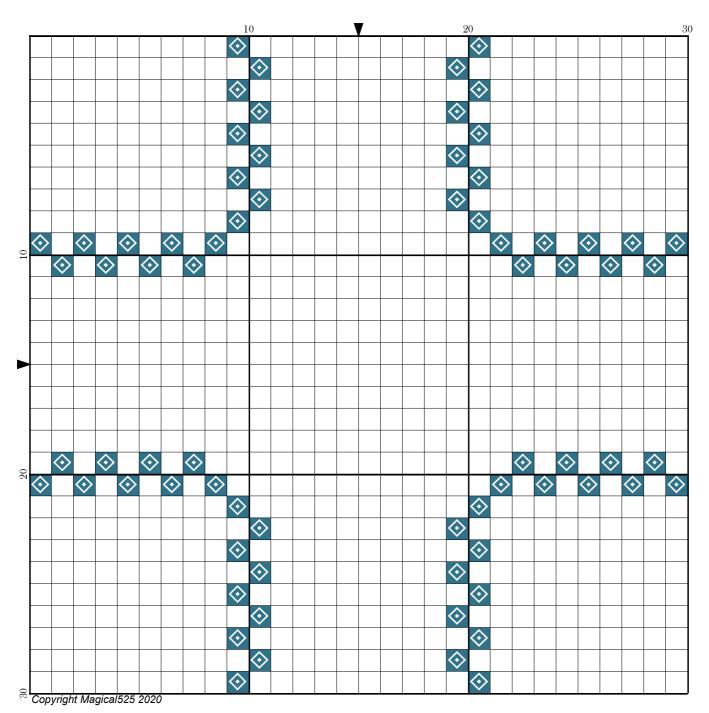

Legend: [2] DMC 517 wedgewood - dk (72 stitches, 0.1 skeins)

Welcome to the fourth part of the fifteenth Mini Magical Mystery SAL!

Today we are adding stitches next to the part two stitches.

Have fun and see you tomorrow!