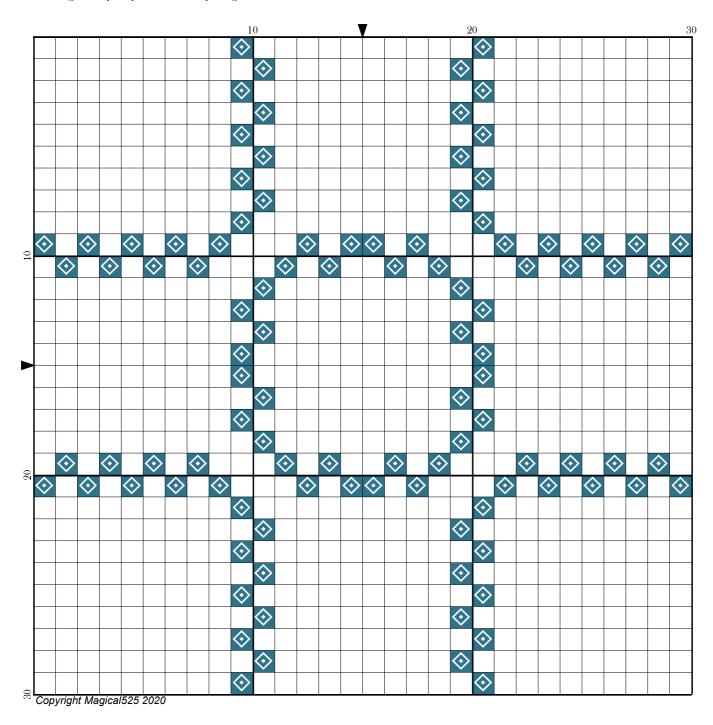

## Mini Magical Mystery 15 - Part 6

Author: Magical 525

Copyright: Copyright Magical 525 2020

Website: http://Magical Quilts.blogspot.com

Grid Size: 30W x 30H

**Design Area:** 2.14" x 2.14" (30 x 30 stitches)

Legend:

[2] DMC 517 wedgewood - dk (104 stitches, 0.1 skeins)

Welcome to the sixth part of the fifteenth Mini Magical Mystery SAL!

Today we are adding more stitches to the centre.

Have fun and see you tomorrow!