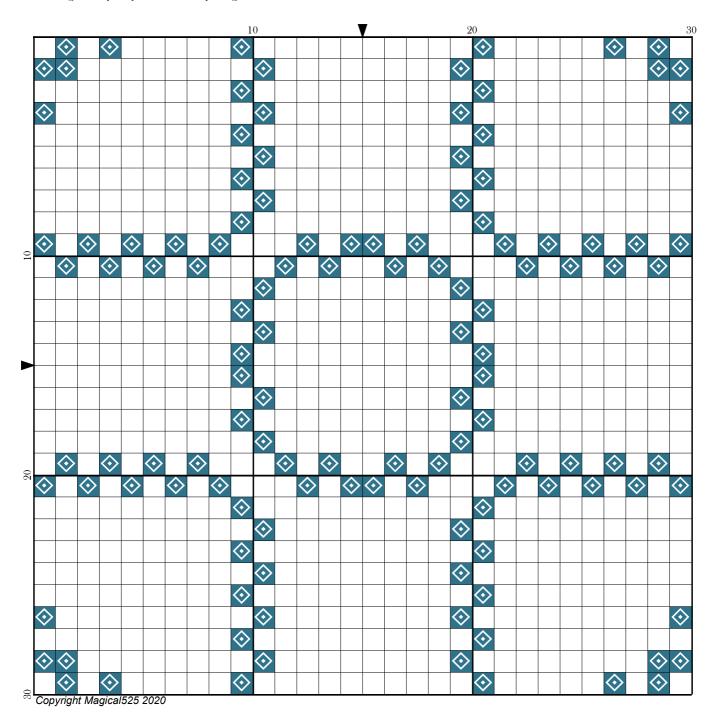

## Mini Magical Mystery 15 - Part 7

Author: Magical 525

Copyright: Copyright Magical 525 2020

Website: http://Magical Quilts.blogspot.com

Grid Size: 30W x 30H

**Design Area:** 2.14" x 2.14" (30 x 30 stitches)

Legend:

[2] DMC 517 wedgewood - dk (124 stitches, 0.1 skeins)

Welcome to the seventh part of the fifteenth Mini Magical Mystery SAL!

Today we are adding stitches in the corners.

Have fun and see you tomorrow!