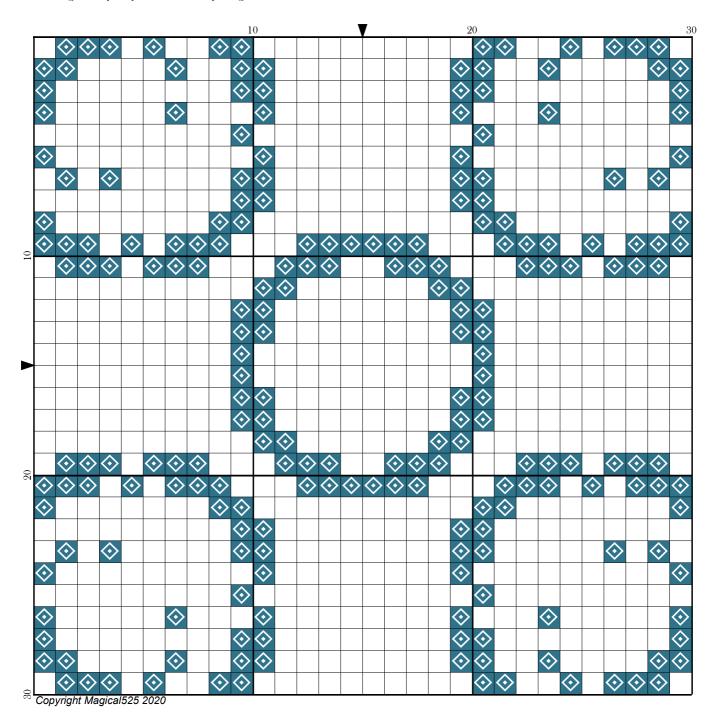

## Mini Magical Mystery 15 - Part 11

Author: Magical 525

Copyright: Copyright Magical 525 2020
Website: http://Magical Quilts.blogspot.com

Grid Size: 30W x 30H

**Design Area:** 2.14" x 2.14" (30 x 30 stitches)

Legend:

[2] DMC 517 wedgewood - dk (220 stitches, 0.1 skeins)

Welcome to the eleventh part of the fifteenth Mini Magical Mystery SAL!

Today we are adding more stitches in the centre.

Have fun and see you tomorrow!