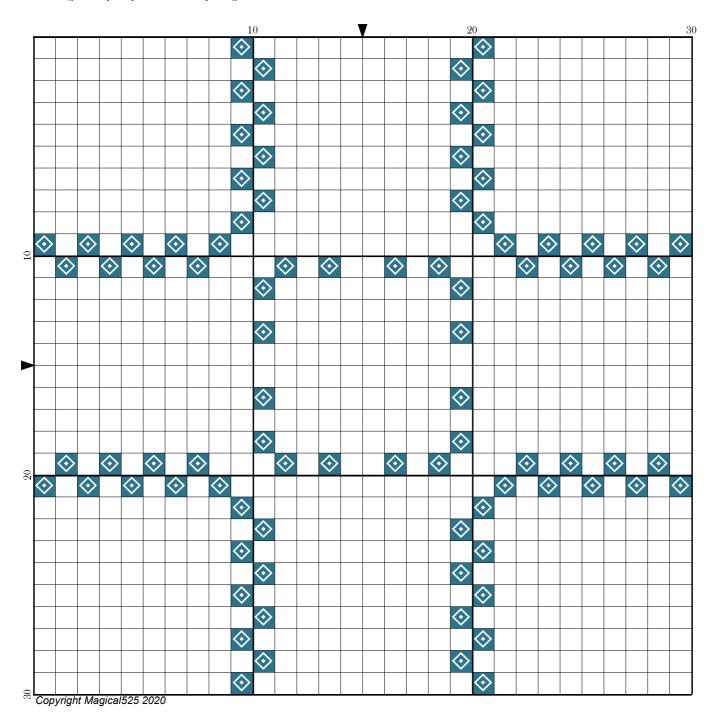

## Mini Magical Mystery 15 - Part 5

Author: Magical 525

Copyright: Copyright Magical 525 2020

Website: http://Magical Quilts.blogspot.com

Grid Size: 30W x 30H

**Design Area:** 2.14" x 2.14" (30 x 30 stitches)

Legend:

[2] DMC 517 wedgewood - dk (88 stitches, 0.1 skeins)

Welcome to the fifth part of the fifteenth Mini Magical Mystery SAL!

Today we are adding stitches to the centre.

Have fun and see you tomorrow!