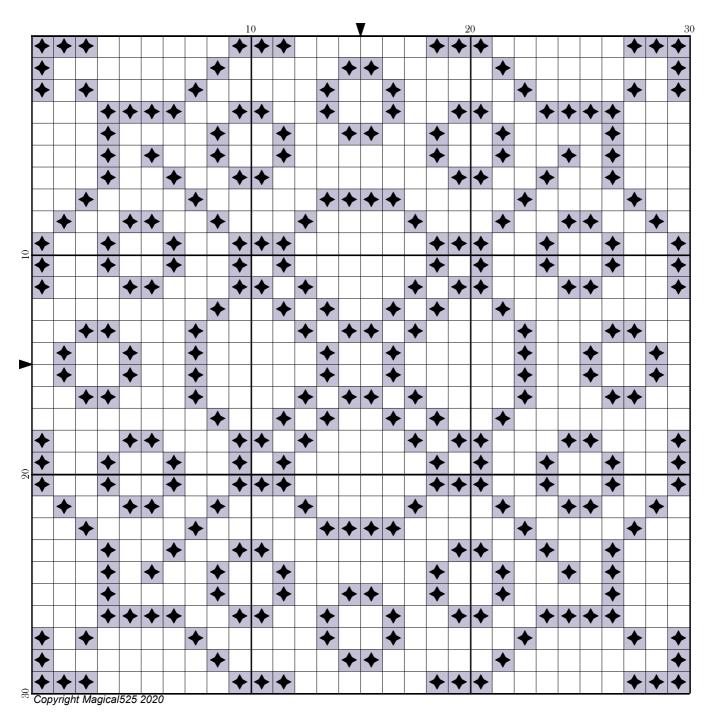

## Mini Magical Mystery 16 - Part 7

| Author:      | Magical525                        |
|--------------|-----------------------------------|
| Copyright:   | Copyright Magical525 2020         |
| Website:     | http://MagicalQuilts.blogspot.com |
| Grid Size:   | 30W x 30H                         |
| Design Area: | 2.14" x 2.14" (30 x 30 stitches)  |

Legend: ★ 2 DMC 026 lavender - pl (280 stitches, 0.1 skeins)

Welcome to the seventh part of the sixteenth Mini Magical Mystery SAL!

Today we are adding a lot of stitches in the empty spaces along the sides. I'm sorry there are so many this time but it was too empty otherwise. Do as many as you prefer or have time to stitch!