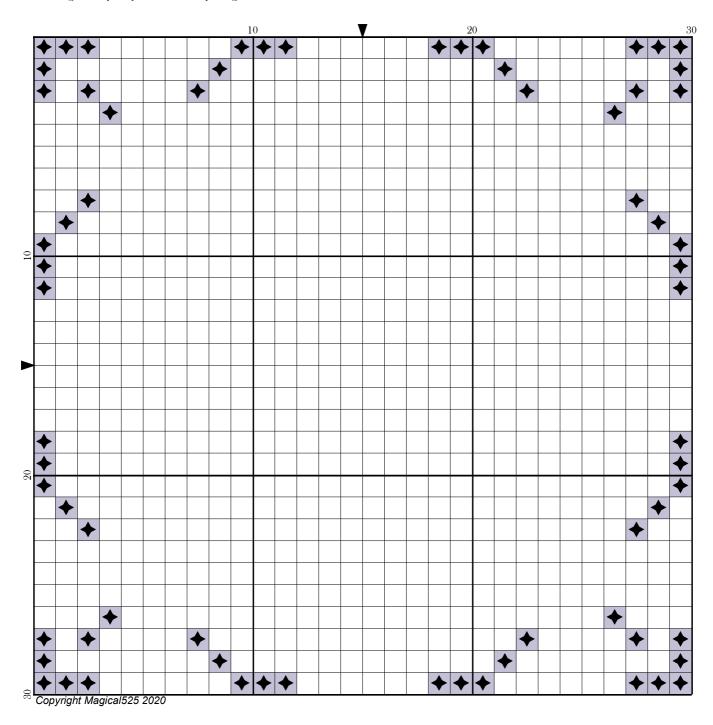

## Mini Magical Mystery 16 - Part 2

Author: Magical 525

Copyright: Copyright Magical 525 2020
Website: http://Magical Quilts.blogspot.com

Grid Size: 30W x 30H

**Design Area:** 2.14" x 2.14" (30 x 30 stitches)

Legend:

[2] DMC 026 lavender - pl (68 stitches, 0.1 skeins)

Welcome to the second part of the sixteenth Mini Magical Mystery SAL!

Today we are adding stitches in the corners.

Have fun and see you tomorrow!