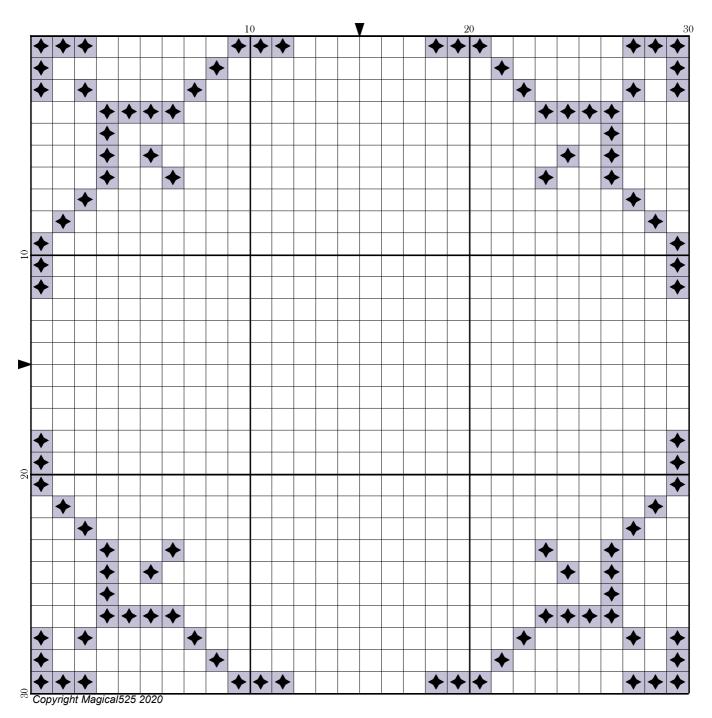

## Mini Magical Mystery 16 - Part 3

| Author:      | Magical525                        |
|--------------|-----------------------------------|
| Copyright:   | Copyright Magical525 2020         |
| Website:     | http://MagicalQuilts.blogspot.com |
| Grid Size:   | 30W x 30H                         |
| Design Area: | 2.14" x 2.14" (30 x 30 stitches)  |

Welcome to the third part of the sixteenth Mini Magical Mystery SAL!

Today we are adding more stitches in the corners linking the loose stitches of part two with the stitches of part one.

Have fun and see you tomorrow!