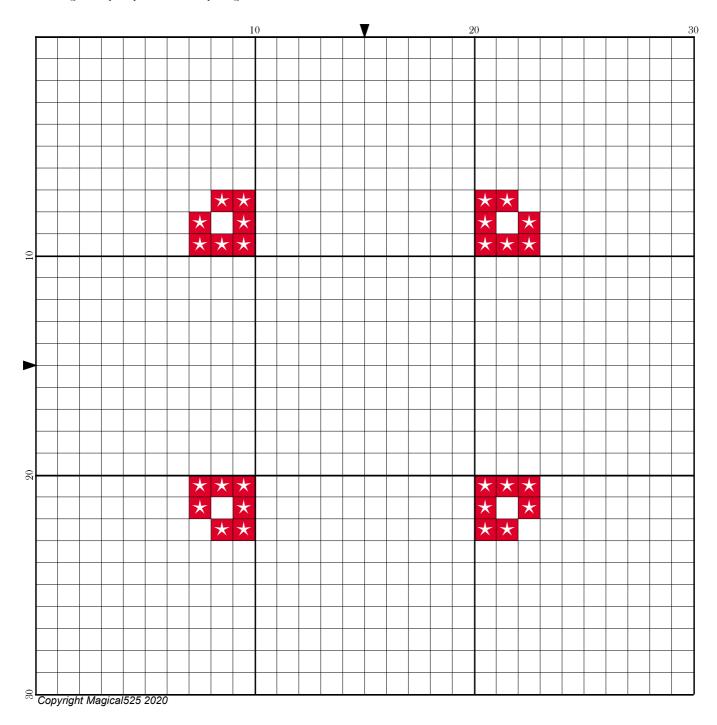

## Mini Magical Mystery 17 - Part 1

Author: Magical 525

Copyright: Copyright Magical 525 2020
Website: http://Magical Quilts.blogspot.com

Grid Size: 30W x 30H

**Design Area:** 1.14" x 1.14" (16 x 16 stitches)

Legend:

[2] DMC 666 christmas red - br (28 stitches, 0.1 skeins)

Welcome to the first part of the seventeenth Mini Magical Mystery SAL!

Today it should be obvious where the stitches of the day are.

Have fun and see you tomorrow!