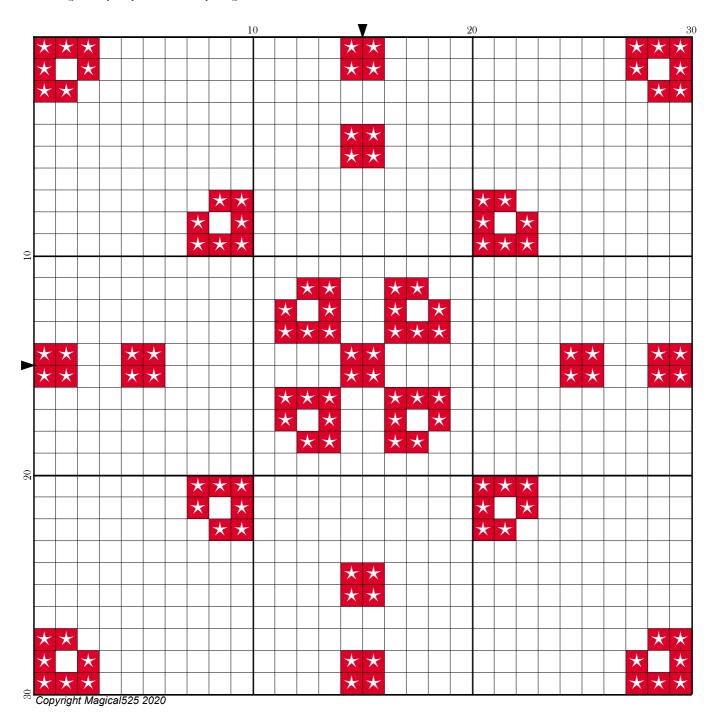

## Mini Magical Mystery 17 - Part 5

Author: Magical 525

Copyright: Copyright Magical 525 2020
Website: http://Magical Quilts.blogspot.com

Grid Size: 30W x 30H

**Design Area:** 2.14" x 2.14" (30 x 30 stitches)

Legend:

[2] DMC 666 christmas red - br (120 stitches, 0.1 skeins)

Welcome to the fifth part of the seventeenth Mini Magical Mystery SAL!

Today we are adding stitches in the centre.

Have fun and see you tomorrow!