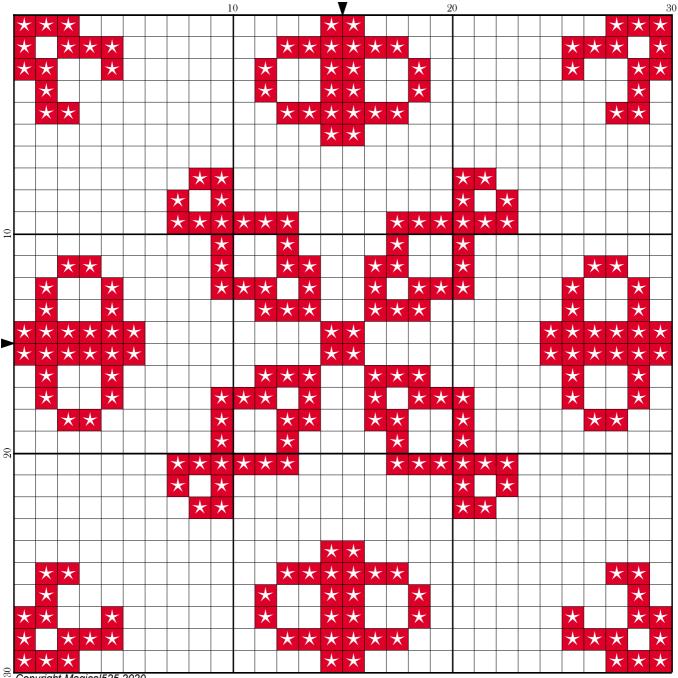

Copyright Magical525 2020

Legend: **★** DMC-666

## Mini Magical Mystery 17 - Part 9

| Author:      | Magical525                        |
|--------------|-----------------------------------|
| Copyright:   | Copyright Magical525 2020         |
| Website:     | http://MagicalQuilts.blogspot.com |
| Grid Size:   | 30W x 30H                         |
| Design Area: | 2.14" x 2.14" (30 x 30 stitches)  |

Legend: 2 DMC 666 christmas red - br (240 stitches, 0.1 skeins)

Welcome to the ninth part of the seventeenth Mini Magical Mystery SAL!

Today we are adding stitches to the stitches you did yesterday.

Have fun and see you tomorrow!