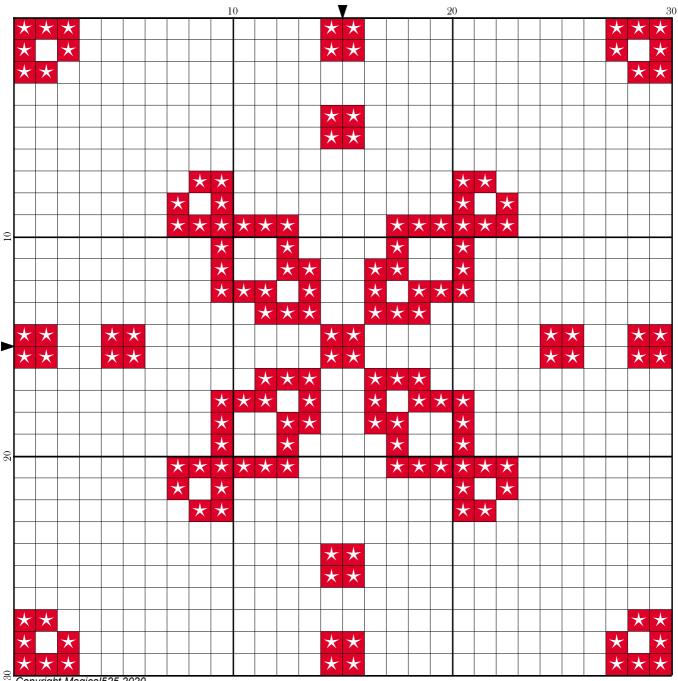

Legend: 2 DMC 666 christmas red - br (152 stitches, 0.1 skeins)

Welcome to the sixth part of the seventeenth Mini Magical Mystery SAL!

Today we are adding stitches to link up the centre to the part one stitches.