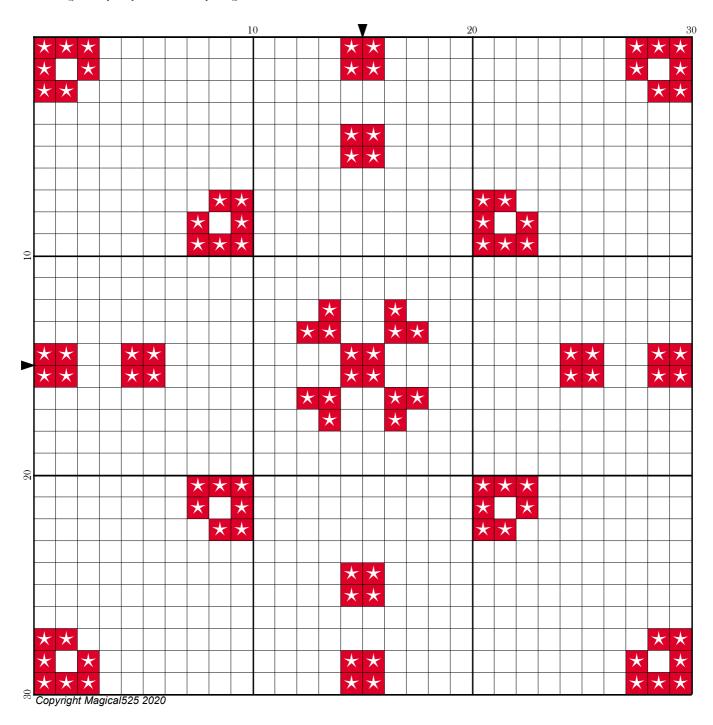

## Mini Magical Mystery 17 - Part 4

Author: Magical 525

Copyright: Copyright Magical 525 2020
Website: http://Magical Quilts.blogspot.com

Grid Size: 30W x 30H

**Design Area:** 2.14" x 2.14" (30 x 30 stitches)

Legend:

[2] DMC 666 christmas red - br (104 stitches, 0.1 skeins)

Welcome to the fourth part of the seventeenth Mini Magical Mystery SAL!

Today we are adding stitches in the centre.

Have fun and see you tomorrow!