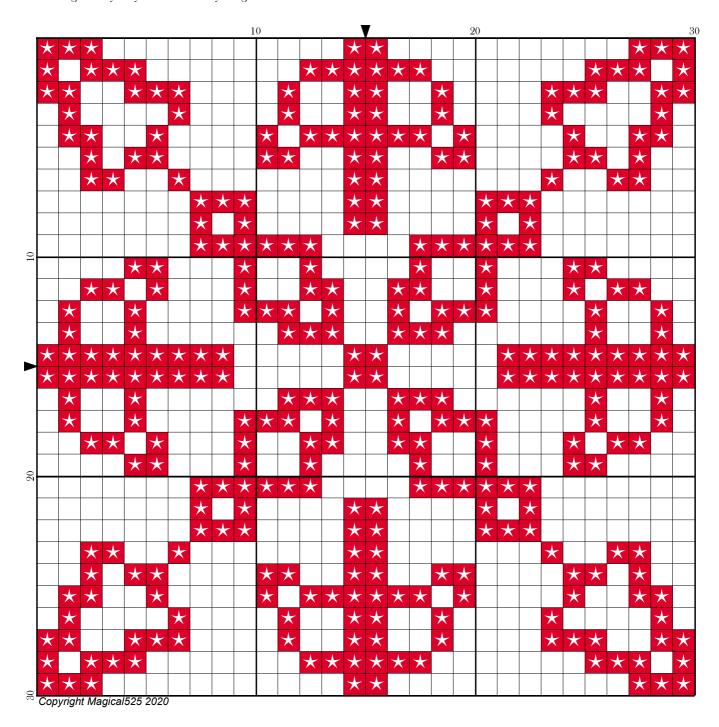

## Mini Magical Mystery 17 - Part 13

Author: Magical 525

Copyright: Copyright Magical 525 2020

Website: http://Magical Quilts.blogspot.com

Grid Size: 30W x 30H

**Design Area:** 2.14" x 2.14" (30 x 30 stitches)

Legend:

[2] DMC 666 christmas red - br (332 stitches, 0.1 skeins)

Welcome to the thirteenth part of the seventeenth Mini Magical Mystery SAL!

Today we are adding stitches to the elements along the sides.