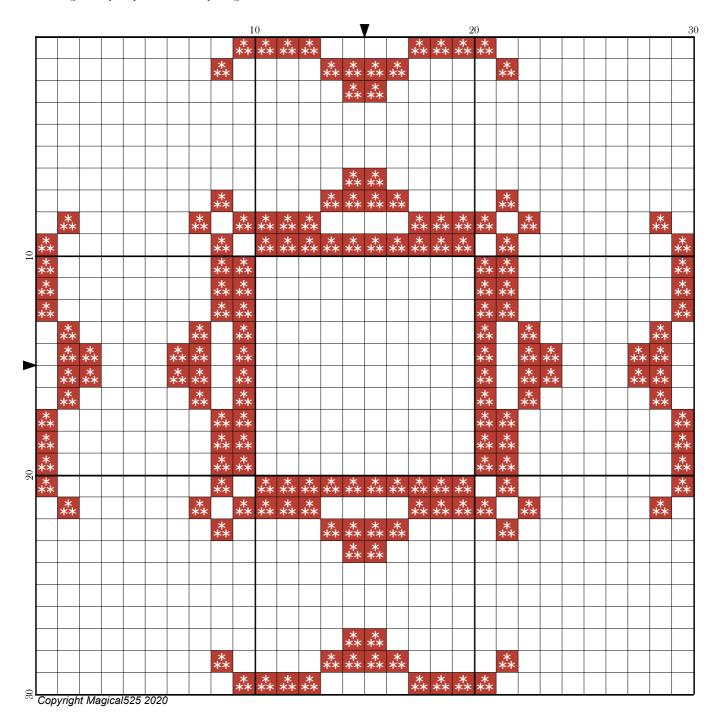

## Mini Magical Mystery 18 - Part 7

Author: Magical 525

Copyright: Copyright Magical 525 2020

Website: http://Magical Quilts.blogspot.com

Grid Size: 30W x 30H

**Design Area:** 2.14" x 2.14" (30 x 30 stitches)

Legend:

[2] DMC 022 alizarin (168 stitches, 0.1 skeins)

Welcome to the seventh part of the eighteenth Mini Magical Mystery SAL!

Today we are adding more stitches along the sides.

Have fun and see you tomorrow!