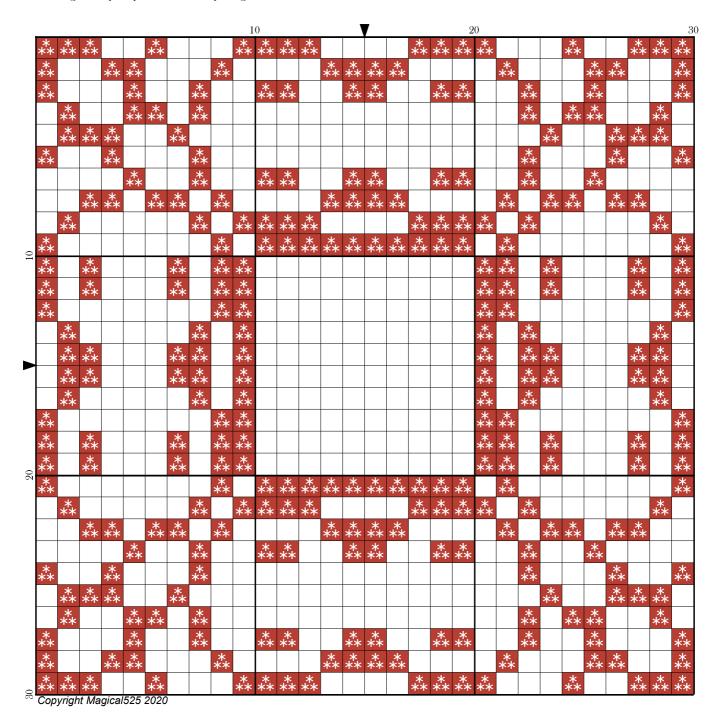

## Mini Magical Mystery 18 - Part 12

Author: Magical 525

Copyright: Copyright Magical 525 2020

Website: http://Magical Quilts.blogspot.com

Grid Size: 30W x 30H

**Design Area:** 2.14" x 2.14" (30 x 30 stitches)

Legend:

[2] DMC 022 alizarin (308 stitches, 0.1 skeins)

Welcome to the twelfth part of the eighteenth Mini Magical Mystery SAL!

Today we are adding some dashes in the middle of the curved spaces.

Have fun and see you tomorrow!