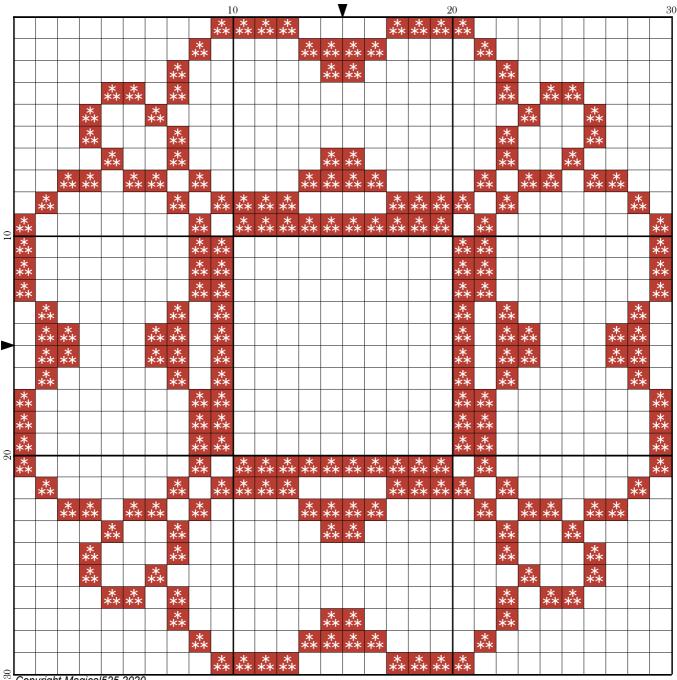

Legend: [2] DMC 022 alizarin (224 stitches, 0.1 skeins)

Welcome to the ninth part of the eighteenth Mini Magical Mystery SAL!

Today we are adding more stitches in the corners.

Have fun and see you tomorrow!